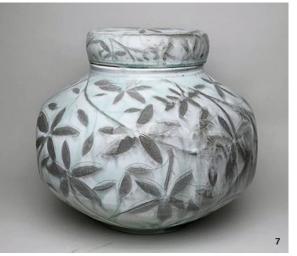

#### ceramic artist of the year: Raven Halfmoon

8

**8** Caddo Effigy Sisters, 36 in. (91.4 cm) in height, clay, glaze, 2023. **9** Sunsets in the West, 7 ft. 3 in. (2.2 m) in height, stoneware, glaze, 2023. **10** ONE'-TEH, 4 ft. 4 in. (1.3 m) in height, stoneware, glaze, 2020. **11** NDN Rockstar, 5 ft. 4 in. (1.7 m) in length, clay, glaze, 2023.