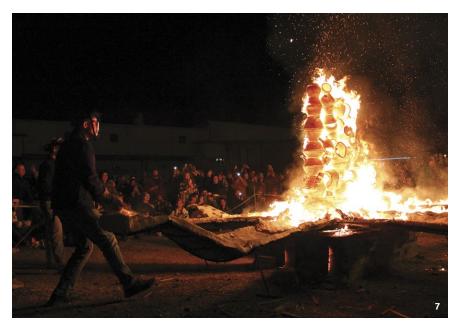

#### Firefest

- April 5–6, 2024
- Star, North Carolina
- www.starworksnc.org/firefest
- Attendees experienced live demonstrations, artist talks, hands-on workshops, and fiery finales with internationally recognized artists in ceramics, metal, and glass. In between events, guests enjoyed live music, food trucks, and gallery exhibitions. Featured Finnish ceramic artist Pekka Paikkari created a massive ceramic sculpture fired outside at Starworks, in a specially designed petal kiln.

6 Ceramic artist Pekka Paikkari chats with students during his demonstration. 7 After building and stacking Paikkari's work in a petal kiln in front of Starworks, it was fired and revealed to festival attendees. 8 Pekka Paikkari's *Stack*, 2024. 9 Jing Huang's *Loop #10*, stoneware, glaze, 2022. 10 Starworks Ceramics Intern Bo Gilbert instructs first-time students during a hands-on wheel throwing workshop during Firefest.