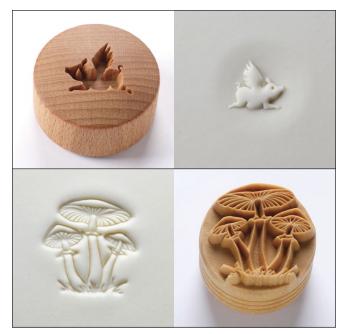

#### **MKM Pottery Tools**

MKM Pottery Tools has all sorts of new designs, from flying pigs to wildflowers to mushrooms. Enjoy these beautiful **wood stamps** (H) and **rollers** with their fun designs, carving, ability to release, and a finish that allows them to last forever. www.mkmpotterytools.com