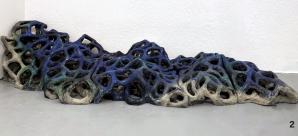

6 Lauren Mabry's Glazescape (Molten Cloud), 16 in. (40.6 cm) in height, glaze, porcelain, 2024. 7 Brad Johnson's Soft Square Cropped Jar, 13 in. (33 cm) in height, salt-fired porcelain, 2024. 8 Clay Studio Guest Artist Delvin Goode led attendees in a handmade tile-decorating project, using custom stencils to create playful and energetic surfaces. All photos: The Clay Studio.