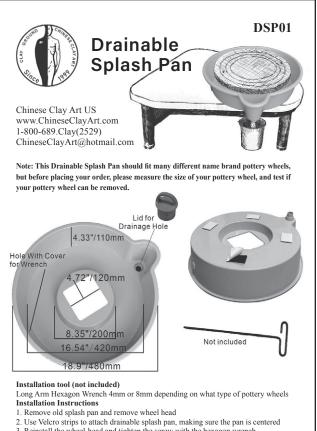

#### **Chinese Clay Art**

Drainable Splash Pan (B) (international patent pending) has been fitted to accommodate several name-brand pottery wheels. Together with the Easier Cleaning Tool allows for quick clean up during and after throwing, saving your energy for other studio tasks.

www.chineseclayart.com

#### 2636 Pioneer Way East Tacoma, WA 98404 **www.scottcreekpottery.net**

3. Reinstall the wheel-head and tighten the screw with the hexagon wrench Patent No. 202420712715.9 China, International Patent Pending