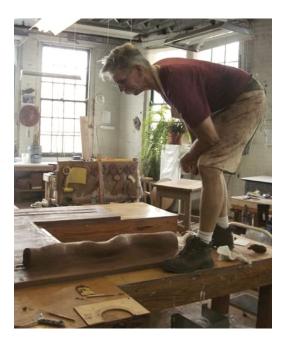

1 Raven Halfmoon working with clay in her studio, 2024. *Photo: Leslie Halfmoon.* **2** Raven Halfmoon with her dog, Teddy B, in front of her sculpture, *Flagbearer*, 13 ft. (4 m) in height, stoneware, glaze, armature, 2022.