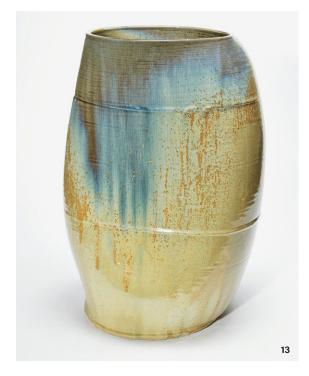

**12** Raven Halfmoon's *Flagbearer* (installation view) at The Aldrich Contemporary Art Museum. *Photo: Jason Mandella*. **13** *Weeping Willow Women*, 6 ft. (1.8 m) in height, ceramic, glaze, 2023.

an expectation placed on me to do anything other than what I chose, and perhaps it is that very freedom that inspired me to pay homage to my ancestral line while, at the same time, putting forth my voice and identity as a contemporary female Native artist.