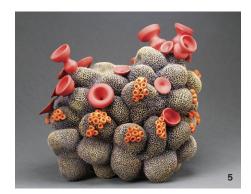

#### Warren MacKenzie Advancement Award (WMAA)

This award is available to students and emerging artists to further their research and education, and provides a cash award of up to \$2000. In 2024, Car Riegger was recognized with this award.

4 Jessica Hernandez. 5 Jessica Hernandez' Cnidaria Tubastraea Coccinea, Anthozoa Series, 14.5 in. (36.8 cm) in height, ceramic, 2021. 6 Hannah Kautto. 7 Hannah Kautto's Whispers, 22 in. (55.9 cm), in height, cone-6 stoneware, 2023. 8 Khalil Jannah. 9 Khalil Jannah's Space Bishop to E5, 27 in. (68.6 cm) in height, cone-6 stoneware, slip, 2024.