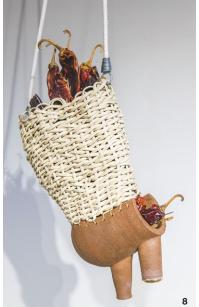

#### ceramic artist of the year: Raven Halfmoon

8

**8** Caddo Effigy Sisters, 36 in. (91.4 cm) in height, clay, glaze, 2023. **9** Sunsets in the West, 7 ft. 3 in. (2.2 m) in height, stoneware, glaze, 2023. **10** ONE'-TEH, 4 ft. 4 in. (1.3 m) in height, stoneware, glaze, 2020. **11** NDN Rockstar, 5 ft. 4 in. (1.7 m) in length, clay, glaze, 2023.