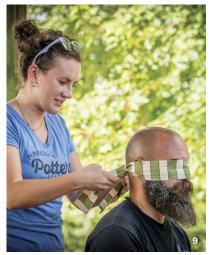

#### **Minnesota Pottery Festival**

- July 27–28, 2024
- Masonic West River Park in Hutchinson, Minnesota
- www.mnpotteryfestival.com
- The 12th annual Minnesota Pottery Festival welcomed over 3000 people. There were 39 potters from Minnesota and beyond set up selling their work, and providing demonstrations of techniques, cooking, and raku firing. The Potters Olympics are always a highlight as 12 of the show's potters competed, with the grand prize being a Shimpo Whisper Lite kiln donated by Continental Clay and Shimpo. Next year's event will be held on July 26–27, 2025.

9 Mallory Keating blindfolding Jason Kaping during the Potters Olympics. 10 Gruchalla Rosetti Pottery from Duluth, Minnesota.
9, 10 Photos: Incognito Photography.