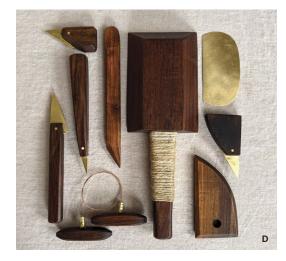

#### Hand + Fire Pottery Tools

Artisan pottery tools (D) designed and handcrafted by potter Sage Cortez. All Hand + Fire wooden tools are made from fallen or salvaged Oregon hardwood. This means every piece is entirely individual, bearing its own unique knots, texture, and grain. The hammering on the brass surfaces of tools is not only aesthetically pleasing, but it also hardens the metal to withstand gentle bending with use. Over time, a unique patina will develop. www.handandfire.com