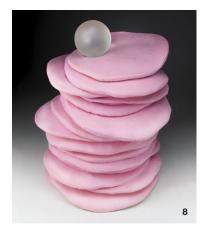

#### ceramic artist of the year: Raven Halfmoon

8

**8** Caddo Effigy Sisters, 36 in. (91.4 cm) in height, clay, glaze, 2023. **9** Sunsets in the West, 7 ft. 3 in. (2.2 m) in height, stoneware, glaze, 2023. **10** ONE'-TEH, 4 ft. 4 in. (1.3 m) in height, stoneware, glaze, 2020. **11** NDN Rockstar, 5 ft. 4 in. (1.7 m) in length, clay, glaze, 2023.