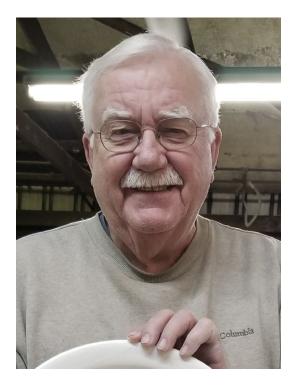

#### Jerry Chappelle 1939–2024

Jerry Chappelle was born in Fredericktown, Missouri. He graduated from Murray State University with an undergraduate degree in art and went on to pursue a Master's Degree from the University of Minnesota.

In 1970 Jerry, his wife Kathy, and their three children moved from Minnesota to Georgia where he accepted a position teaching ceramics at the University of Georgia and started Happy Valley Pottery. In 1976, Jerry left teaching at the University of Georgia and he and his wife worked full time producing pottery and attending the ACC (American Craft Council) shows. Jerry played a large role in developing the arts in Georgia, especially Watkinsville, Oconee County, Georgia, where he was one of the founders of the Oconee Cultural Arts Foundation. Additionally, he served on the board of several art organizations in and out of Georgia.

The Chappelles were world-renowned artists and have been featured in hundreds of magazines and newspapers. Their successful pottery business was in operation for 54 years.

—*Courtesy of Kathy Chappelle.* 