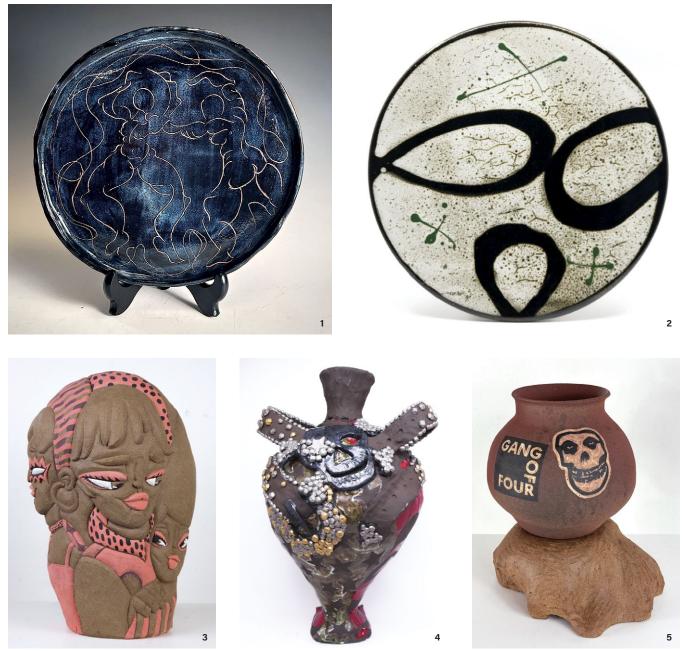

# <image>

#### Wizard Glaze

Step into the future with Wizard Glaze, an innovative brand specializing in **special effects and textural glazes** (L). Their goal is to provide a diverse range of contemporary glazes that empower artists to bring their creative visions to life. Gloop, the bestseller, features an easy-to-master formula and is offered in a wide spectrum of vibrant hues. Meltdown creates long viscous drips. wizardglaze.com

#### **Xiem Tools**

Xiem has several new tools out this year, including **The Dot** (M), a clay level and trimming wheel in one. The clay level is designed to help level clay work on a bisque chuck or any trimming support before trimming or any work that needs to be level. The trimming wheel is designed to hold down the greenware pottery on the wheel for ease of trimming needs. The **Rim Rib** (N), is designed to create precision rim thicknesses for handbuilding and wheel-throwing pottery. The **Foam Brush** (O), is made from the highest-quality foam and secured on a plastic handle for wax-resist, oxides, stains, inks, and glaze application. Perfect for hard-to-reach areas. **Potter's Clay Gauge** (P), is a caliper and depth measurement tool in one. It is ideal for measuring inner, outer, and depth measurements for both thrown and handbuilt clay works. Also check out their Clay Finishing Tools, Edger Ribs, Marking Dot, and the X-Board Deluxe.