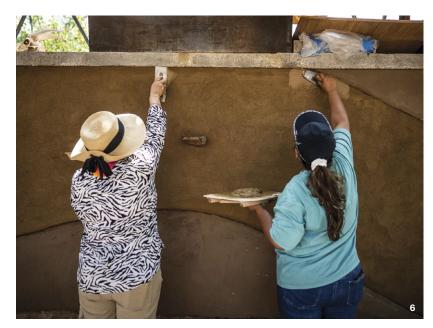

#### Silver City CLAY Festival 2024

- July 22–28, 2024
- Silver City, New Mexico
- www.clayfestival.com
- Silver City CLAY Festival goers were able to enjoy live demonstrations, concurrent exhibitions, community workshops, children's activities, live music, and local foods. More than 15 local and visiting artists showcased functional and sculptural clay work honoring the Southwest tradition in the Clay Market. Demonstrating artists included Bede Clarke, Athena Steen, Scott Sutton, and Jared Tso.

**5**, **6** Students at the Three-Day Clay Wall Carving Workshop with Athena Steen at Whiskey Creek Zócalo. **7** Athena Steen guides students on best practices for carving designs into vertical surfaces. **8** Jared Tso workshop student Jasper Eyrich-Bingham working on a handbuilt vessel. **9** Headliner CLAY Festival artist Jared Tso teaching during the 1-week workshop at Western New Mexico University. Students pictured (left to right): Rachel Burke, Tanya Burns, Shane Burns, Hugh Remar, Liz Mikols, and Victor Vazquez-Garcia. **10** CLAY Festival closing reception for the national juried exhibition "From the Earth" and headliner artist exhibition "Atts'íísigí" by Jared Tso. Both shows were featured at Light Art Space Gallery. **11** Student in Athena Steen's workshop preparing wall material.