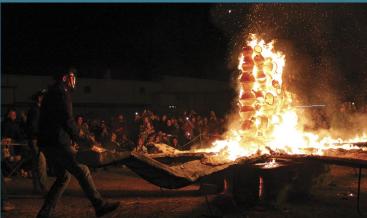

#### Firefest

- April 5–6, 2024
- Star, North Carolina
- www.starworksnc.org/firefest
- Attendees experienced live demonstrations, artist talks, hands-on workshops, and fiery finales with internationally recognized artists in ceramics, metal, and glass. In between events, guests enjoyed live music, food trucks, and gallery exhibitions. Featured Finnish ceramic artist Pekka Paikkari created a massive ceramic sculpture fired outside at Starworks, in a specially designed petal kiln.

6 Ceramic artist Pekka Paikkari chats with students during his demonstration. 7 After building and stacking Paikkari's work in a petal kiln in front of Starworks, it was fired and revealed to festival attendees. 8 Pekka Paikkari's *Stack*, 2024. 9 Jing Huang's *Loop #10*, stoneware, glaze, 2022. 10 Starworks Ceramics Intern Bo Gilbert instructs first-time students during a hands-on wheel throwing workshop during Firefest.