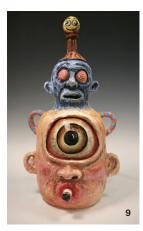

#### ceramic artist of the year: Raven Halfmoon

8

**8** Caddo Effigy Sisters, 36 in. (91.4 cm) in height, clay, glaze, 2023. **9** Sunsets in the West, 7 ft. 3 in. (2.2 m) in height, stoneware, glaze, 2023. **10** ONE'-TEH, 4 ft. 4 in. (1.3 m) in height, stoneware, glaze, 2020. **11** NDN Rockstar, 5 ft. 4 in. (1.7 m) in length, clay, glaze, 2023.