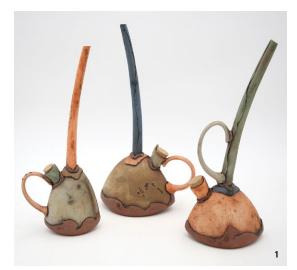

#### **Midwest Pottery Fest**

- April 13–14, 2024
- Kansas City, Missouri
- www.kcurbanpotters.com
- Kansas City Urban Potters presented the 2024 Midwest Pottery Fest at the Zhou B Art Center of Kansas City in the historic 18th and Vine District. The Midwest Pottery Fest includes a weekend pottery sale, free pottery demonstrations, and a flower bar. Kansas City Urban Potters are Bekah Bliss, Chandra DeBuse, Paul Donnelly, Jana Evans, Meredith Host, and Alex Watson. 2024 invited artists included: Andrew Castañeda, Emily Chamberlain, Dehmie Dehmlow, Lilly Powell, Joseph Rincones, and Momoko Usami.

Dehmie Dehmlow's *Oil Cans*, 10–13 in. (25.4–33 cm) in height, cone-6 red clay, terra sigillata, oxide washes, Mayco Stroke and Coat, and glaze, 2023. *Photo: Dehmie Dehmlow*.
 Left to right, front: Lilly Powell, Bekah Bliss, Dehmie Dehmlow, Momoko Usami, Paul Donnelly. Back: Chandra DeBuse, Alex Watson, Andrew Castañeda, Emily Chamberlain, Jana Evans, Joseph Rincones, and Meredith Host. 3 Meredith Host's *Dot Floral Print Bowls*, 6 in. (15.2 cm) in diameter, stoneware, decals, 2024. 4 Momoko Usami's *Butterfly Plate*, 8.5 in. (21.6 cm) in width, porcelain, 2024. 5 Lilly Powell's *Pinched Mugs*, 4.5 in. (11.4 cm) in height, dyed clay, underglaze pencil, glaze, 2023.