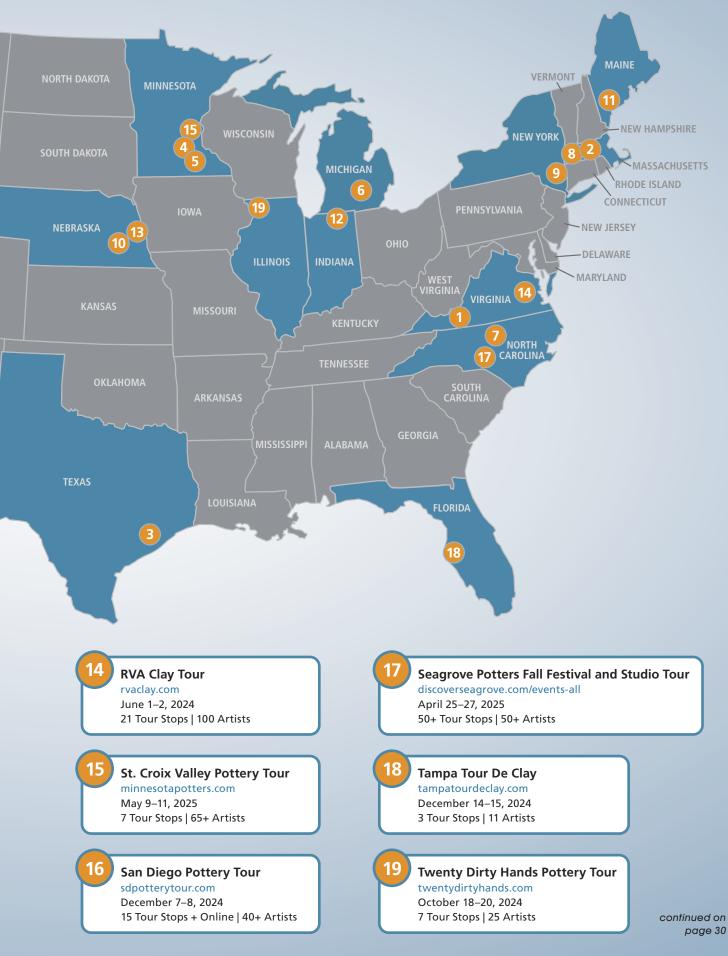

#### pottery tours

Pottery tours, regional events, sales, visits with customers and fellow artists alike were a huge hit last spring, summer, and fall. So much so that artists are already back in the studio and event hosts are planning the next round of shows. Whether you are a first-time buyer, a trusted collector, or simply a curious neighbor, the following is a list of welcoming pottery tours, so you can start to plan your road trip. **Note: Please inquire with each tour for up-to-date information.** 

#### large events in person and online in 2024-25

In addition to the pottery tours, several large in-person and online craft shows occur each year at a singular venue. Many of theses events include not only sales of ceramic ware, but also demonstrations, lectures, and workshops. **Note: Please inquire with each event and venue for up-to-date information.** 