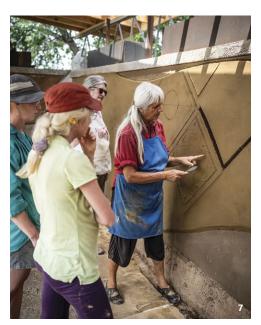

#### Silver City CLAY Festival 2024

- July 22–28, 2024
- Silver City, New Mexico
- www.clayfestival.com
- Silver City CLAY Festival goers were able to enjoy live demonstrations, concurrent exhibitions, community workshops, children's activities, live music, and local foods. More than 15 local and visiting artists showcased functional and sculptural clay work honoring the Southwest tradition in the Clay Market. Demonstrating artists included Bede Clarke, Athena Steen, Scott Sutton, and Jared Tso.

**5**, **6** Students at the Three-Day Clay Wall Carving Workshop with Athena Steen at Whiskey Creek Zócalo. **7** Athena Steen guides students on best practices for carving designs into vertical surfaces. **8** Jared Tso workshop student Jasper Eyrich-Bingham working on a handbuilt vessel. **9** Headliner CLAY Festival artist Jared Tso teaching during the 1-week workshop at Western New Mexico University. Students pictured (left to right): Rachel Burke, Tanya Burns, Shane Burns, Hugh Remar, Liz Mikols, and Victor Vazquez-Garcia. **10** CLAY Festival closing reception for the national juried exhibition "From the Earth" and headliner artist exhibition "Atts'íísigí" by Jared Tso. Both shows were featured at Light Art Space Gallery. **11** Student in Athena Steen's workshop preparing wall material.