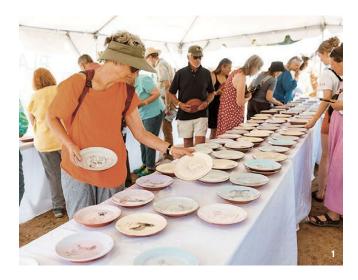

#### Salad Days

- April 13–14, 2024
- Newcastle, Maine
- www.watershedceramics.org
- Watershed Center for Ceramic Arts hosted its annual fundraising event, Salad Days, which featured nearly 500 dog-themed plates made by Salad Days Artist Jeremiah Ibarra. Guests waited in line for the highly-anticipated annual event and, after selecting a plate, were able to tour the Windgate Studio, watch live demonstrations, dine on a picnic lunch, and learn more about Watershed's programming.

Guests browse and choose from hundreds of dog-themed plates at Salad Days.
 Artist Alex Ferrante gives a live ceramics demonstration. 3 2024 Salad Days Artist Jeremiah Ibarra holds one of nearly 500 plates he created for the event. 4 Watershed co-founder Chris Gustin gives a tour of the Windgate Studio.