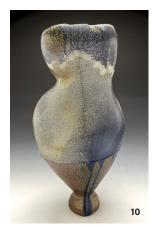

#### ceramic artist of the year: Raven Halfmoon

8

**8** Caddo Effigy Sisters, 36 in. (91.4 cm) in height, clay, glaze, 2023. **9** Sunsets in the West, 7 ft. 3 in. (2.2 m) in height, stoneware, glaze, 2023. **10** ONE'-TEH, 4 ft. 4 in. (1.3 m) in height, stoneware, glaze, 2020. **11** NDN Rockstar, 5 ft. 4 in. (1.7 m) in length, clay, glaze, 2023.