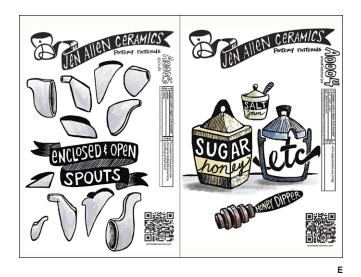

#### Jen Allen Ceramics

Jen Allen Ceramics proudly introduces a new series of templates for slab building, called **Pottery Patterns** (E). Inspired by traditional sewing patterns, these printed templates come inside an illustrated envelope or as downloadable PDFs. All Pottery Patterns include detailed directions to guide you through each step of the process. Perfect for both novices and experts, Pottery Patterns help you create repeatable forms with ease. Jen Allen Ceramics continues to empower and inspire the pottery community, making slab building fun and approachable.

jenniferallenceramics.com