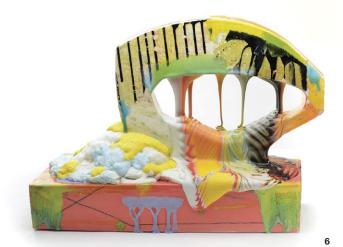

3 Fry Bread Hips and Bright Red Lips, 4 ft. 3 in. (1.3 m) in height, stoneware, glaze, 2020. 4 Riding in the Four Directions, 4 ft. 3 in. (1.3 m) in length, stoneware, glaze, 2023. 5 E-a'-ti-ti (Sister in Caddo), 4 ft. 8 in. (1.5 m) in height, stoneware, glaze, 2021.