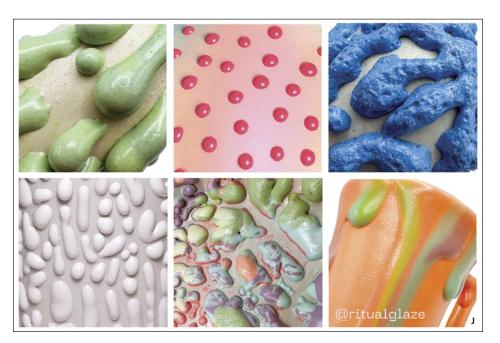

#### **Ritual Glaze**

Ritual Glaze is the first-ever glaze company specializing in textural glazes (J) and is a 100% femalefounded startup based out of Portland, Oregon. Ritual Glaze offers 15 gloopy, puffy, and crawling glazes in a range of colors and firing temperatures. Their online FAQ and tutorial videos will help you get started. Glazes pictured, clockwise from top left: Supergloop Pastel Green, Melt Gloop Hot Pink, Suckerpunch Blue, Melt Gloop Pastels layered over Satin Matte Pastel Orange, Grumdrop Pastels, Bead White. ritualglaze.com