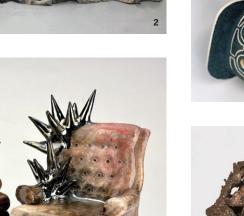

#### **Brennan Pottery**

The Brennan Pottery Clamp (A) is a decorating tool designed to allow you to work hands free-meaning that it acts like a third hand and holds your pot so you don't have to. What makes this tool unique is that it holds your pot from the inside with three foam-covered parts that expand inside the pot, securing it. The Pottery Clamp utilizes a set of bearings that enable your pot to rotate like a wheel on a roller skate and can be pivoted to adjust to a comfortable working angle. Not only does it make it easier to work on 360° of your pots, but it also reduces the risk of smudging your surfaces since you no longer have to hold vessels by the outside. This is a great ergonomic tool for pottery making as it reduces strain and injuries to hands, wrists, and shoulders caused by hours of holding pots.

www.potteryclamp.com

#### **Chinese Clay Art**

Drainable Splash Pan (B) (international patent pending) has been fitted to accommodate several name-brand pottery wheels. Together with the Easier Cleaning Tool allows for quick clean up during and after throwing, saving your energy for other studio tasks.

www.chineseclayart.com

#### **Clay Stamps**

Clay Stamps creates laser-engraved Custom Rollers (C). The rollers are 1 inch in radius and can be made from customer-provided designs. This rolling stamp can be used for any kind of clay and a variety of media including PMC, polymer clay, soap, and wax. www.claystamps.com/shop/custom-rollers

#### Hand + Fire Pottery Tools

Artisan pottery tools (D) designed and handcrafted by potter Sage Cortez. All Hand + Fire wooden tools are made from fallen or salvaged Oregon hardwood. This means every piece is entirely individual, bearing its own unique knots, texture, and grain. The hammering on the brass surfaces of tools is not only aesthetically pleasing, but it also hardens the metal to withstand gentle bending with use. Over time, a unique patina will develop. www.handandfire.com