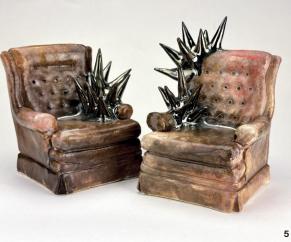

3 Fry Bread Hips and Bright Red Lips, 4 ft. 3 in. (1.3 m) in height, stoneware, glaze, 2020. 4 Riding in the Four Directions, 4 ft. 3 in. (1.3 m) in length, stoneware, glaze, 2023. 5 E-a'-ti-ti (Sister in Caddo), 4 ft. 8 in. (1.5 m) in height, stoneware, glaze, 2021.