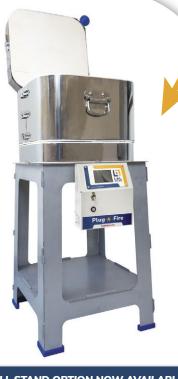

## **Plug-n-Fire Kiln**

**GREAT STARTER KILN OR TEST KILN** FOR PRODUCTION POTTERS.

#### **NEW ACCESSORIES**

TALL STAND OPTION NOW AVAILABLE

**VISIT FOR DETAILS** 

HOTKILNS.COM /KILNS/PLUG-N-FIRE

WORKS ON STANDARD **HOUSEHOLD OUTLET** 15 amp - 120 volt