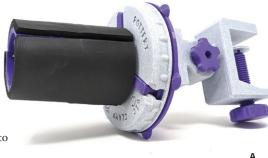

#### **Brennan Pottery**

The Brennan Pottery Clamp (A) is a decorating tool designed to allow you to work hands free-meaning that it acts like a third hand and holds your pot so you don't have to. What makes this tool unique is that it holds your pot from the inside with three foam-covered parts that expand inside the pot, securing it. The Pottery Clamp utilizes a set of bearings that enable your pot to rotate like a wheel on a roller skate and can be pivoted to adjust to a comfortable working angle. Not only does it make it easier to work on 360° of your pots, but it also reduces the risk of smudging your surfaces since you no longer have to hold vessels by the outside. This is a great ergonomic tool for pottery making as it reduces strain and injuries to hands, wrists, and shoulders caused by hours of holding pots.

www.potteryclamp.com