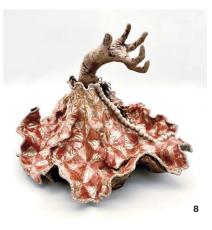

#### ceramic artist of the year: Raven Halfmoon

8

**8** Caddo Effigy Sisters, 36 in. (91.4 cm) in height, clay, glaze, 2023. **9** Sunsets in the West, 7 ft. 3 in. (2.2 m) in height, stoneware, glaze, 2023. **10** ONE'-TEH, 4 ft. 4 in. (1.3 m) in height, stoneware, glaze, 2020. **11** NDN Rockstar, 5 ft. 4 in. (1.7 m) in length, clay, glaze, 2023.