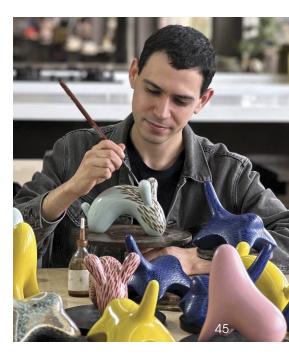

1 Raven Halfmoon working with clay in her studio, 2024. *Photo: Leslie Halfmoon.* **2** Raven Halfmoon with her dog, Teddy B, in front of her sculpture, *Flagbearer*, 13 ft. (4 m) in height, stoneware, glaze, armature, 2022.