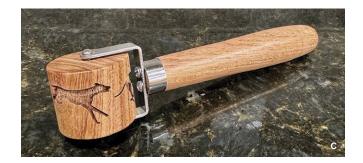

#### Hand + Fire Pottery Tools

Artisan pottery tools (D) designed and handcrafted by potter Sage Cortez. All Hand + Fire wooden tools are made from fallen or salvaged Oregon hardwood. This means every piece is entirely individual, bearing its own unique knots, texture, and grain. The hammering on the brass surfaces of tools is not only aesthetically pleasing, but it also hardens the metal to withstand gentle bending with use. Over time, a unique patina will develop. www.handandfire.com