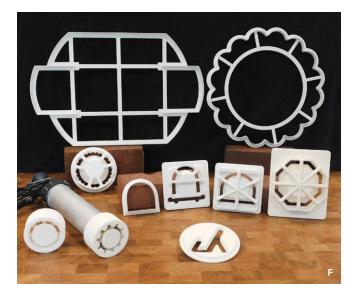

#### **LittleChip Tools**

LittleChip Tools designs and produces **extruder dies** (F) in a range of patterns. Single-piece construction means the dies are always centered. Dies are available for 2–6-inch extruders for all major wall-mount and hand-held brands. Large format cutters are also available to make plates, platters, cheese boards, bread pans, and other projects. All products are 3D printed in the US using a polymer made from starch (not petroleum). Inquiries for custom extruder dies, cutters, or stamps are welcome. littlechiptools.com