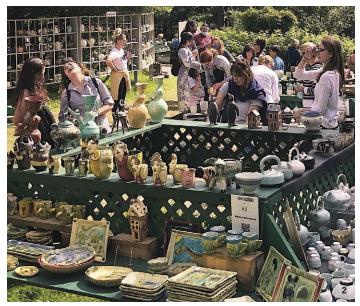

#### 1001 Pots

- July 5-August 18, 2024
- Val-David, Canada
- www.1001pots.com
- Celebrating its 35th year, 1001 Pots highlights the best of contemporary ceramics in the heart of Quebec. Visitors were able to view and collect the work of over 100 ceramic artists, support local artisans, try their hands at introductory ceramic courses, and meet current residents Miranda Nisenson and Lysanne Larose. Along with the ceramic work, there was an Empty Bowls decorating event, open air jazz concerts, and puppet theater performances to enjoy at Canada's largest outdoor ceramics event.

1 Event goers peruse the cup wall featuring hundreds of handmade vessels. 2 Bustling booths featured the work of over 100 different ceramic artists on display. 3 Booths await throngs of admirers.