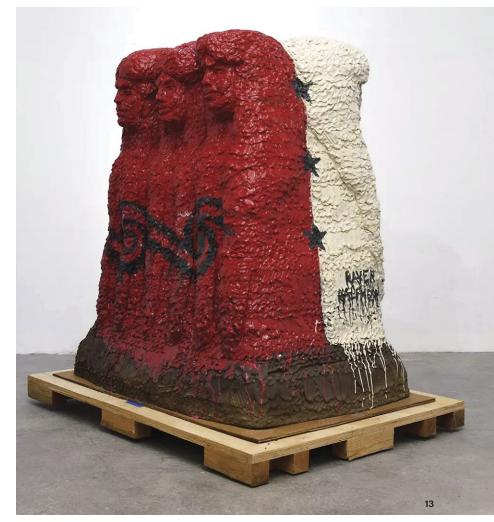

**12** Raven Halfmoon's *Flagbearer* (installation view) at The Aldrich Contemporary Art Museum. *Photo: Jason Mandella*. **13** *Weeping Willow Women*, 6 ft. (1.8 m) in height, ceramic, glaze, 2023.

an expectation placed on me to do anything other than what I chose, and perhaps it is that very freedom that inspired me to pay homage to my ancestral line while, at the same time, putting forth my voice and identity as a contemporary female Native artist.