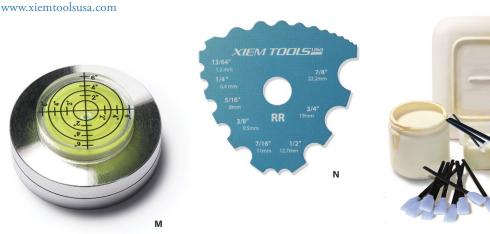

#### **Xiem Tools**

Xiem has several new tools out this year, including **The Dot** (M), a clay level and trimming wheel in one. The clay level is designed to help level clay work on a bisque chuck or any trimming support before trimming or any work that needs to be level. The trimming wheel is designed to hold down the greenware pottery on the wheel for ease of trimming needs. The **Rim Rib** (N), is designed to create precision rim thicknesses for handbuilding and wheel-throwing pottery. The **Foam Brush** (O), is made from the highest-quality foam and secured on a plastic handle for wax-resist, oxides, stains, inks, and glaze application. Perfect for hard-to-reach areas. **Potter's Clay Gauge** (P), is a caliper and depth measurement tool in one. It is ideal for measuring inner, outer, and depth measurements for both thrown and handbuilt clay works. Also check out their Clay Finishing Tools, Edger Ribs, Marking Dot, and the X-Board Deluxe.