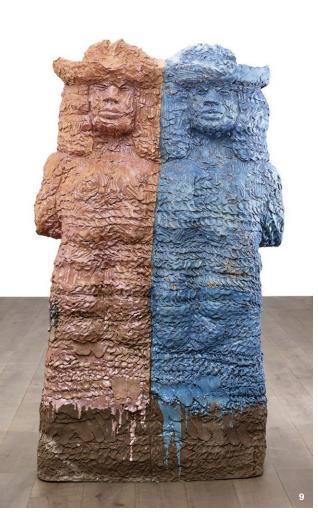

#### ceramic artist of the year: Raven Halfmoon

8

**8** Caddo Effigy Sisters, 36 in. (91.4 cm) in height, clay, glaze, 2023. **9** Sunsets in the West, 7 ft. 3 in. (2.2 m) in height, stoneware, glaze, 2023. **10** ONE'-TEH, 4 ft. 4 in. (1.3 m) in height, stoneware, glaze, 2020. **11** NDN Rockstar, 5 ft. 4 in. (1.7 m) in length, clay, glaze, 2023.