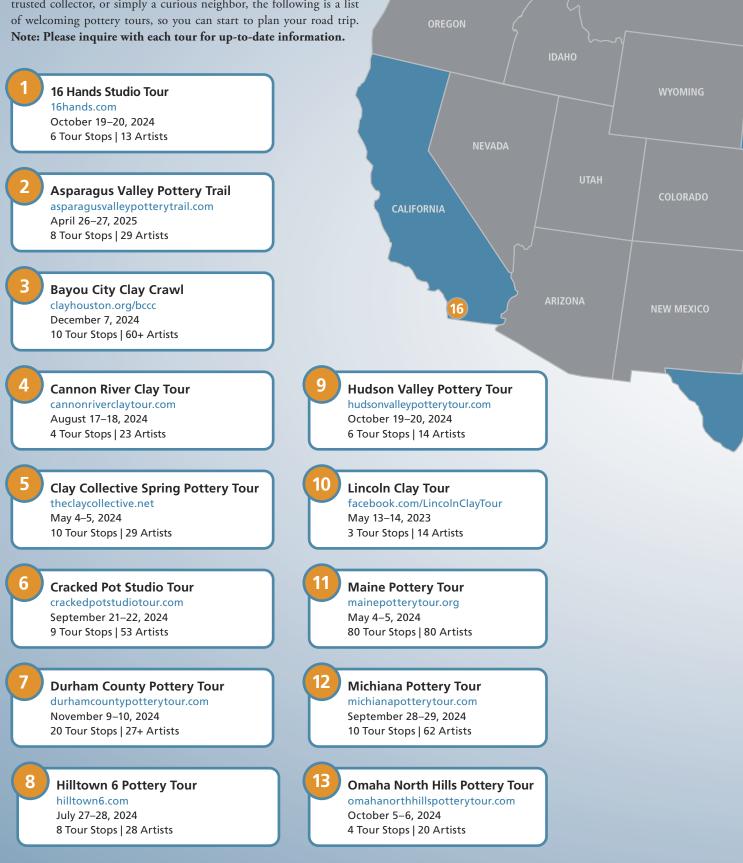

#### pottery tours

Pottery tours, regional events, sales, visits with customers and fellow artists alike were a huge hit last spring, summer, and fall. So much so that artists are already back in the studio and event hosts are planning the next round of shows. Whether you are a first-time buyer, a trusted collector, or simply a curious neighbor, the following is a list of welcoming pottery tours, so you can start to plan your road trip. **Note: Please inquire with each tour for up-to-date information.** 

#### large events in person and online in 2024-25

In addition to the pottery tours, several large in-person and online craft shows occur each year at a singular venue. Many of theses events include not only sales of ceramic ware, but also demonstrations, lectures, and workshops. **Note: Please inquire with each event and venue for up-to-date information.** 