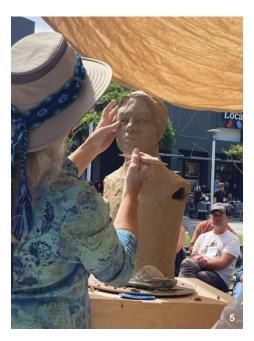

#### 37th Annual California Conference for the Advancement of Ceramic Arts

- April 12–13, 2024
- Davis, California
- www.natsoulas.com
- The conference included work, demonstrations, and lectures by Lisa Clague, Morel Doucet, Sean Henry, Ah Leon, Lisa Reinertson, and Chris Theiss. Over 35 pop-up events and exhibitions featured works from students across Northern California including CSU Sacramento, Humboldt Polytechnic College, CSU San Francisco, California College of the Arts, UC Santa Cruz, CSU Chico, CSU San Jose State University, and many more.

4 Sean Henry's *Maquette for Sleeping Man*,
12 in. (30.5 cm) in height, ceramic, 2011.
5 Lisa Reinertson demonstrating outdoors at the 2024 conference.