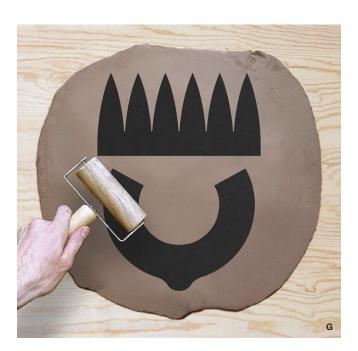

#### **Mike Cerv**

Precision-cut templates are made out of durable and reusable tar paper. These not only provide an outline to cut reproducible forms, but they also provide stability as you build. Adhere the template to your slab, cut the outline, form your shape, and peel the template away to make whole sets of matching pots. **Tar Paper Templates** (G) are excellent for hobby potters, educators, or anyone wanting to build duplicates.