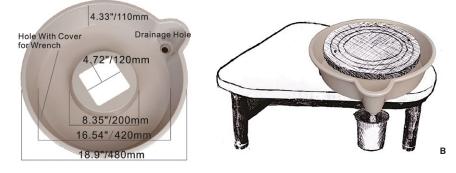

#### **Chinese Clay Art**

Drainable Splash Pan (B) (international patent pending) has been fitted to accommodate several name-brand pottery wheels. Together with the Easier Cleaning Tool allows for quick clean up during and after throwing, saving your energy for other studio tasks.

www.chineseclayart.com