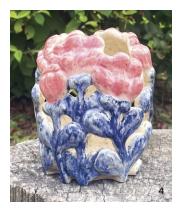

#### Pottery Museum of Red Wing Award

This cash award of \$1000 recognizes one early-career Minnesota artist pursing a career pottery or historical studies of the pottery industry. The 2024 recipient was Ivy Mattson.

1 Ivy Mattson. 2 Ivy Mattson's Blooming Flower Basket, porcelain, 2023.