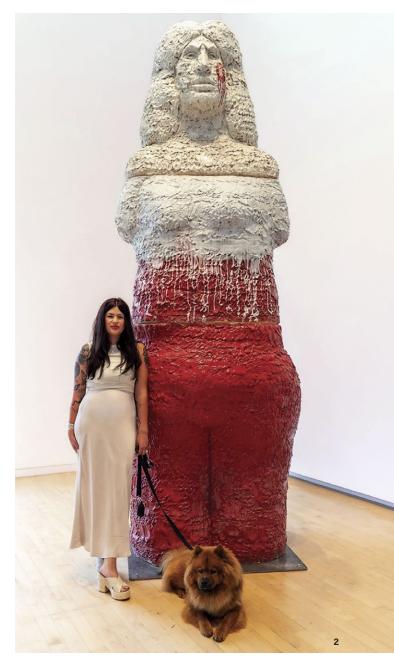

1 Raven Halfmoon working with clay in her studio, 2024. *Photo: Leslie Halfmoon.* **2** Raven Halfmoon with her dog, Teddy B, in front of her sculpture, *Flagbearer*, 13 ft. (4 m) in height, stoneware, glaze, armature, 2022.