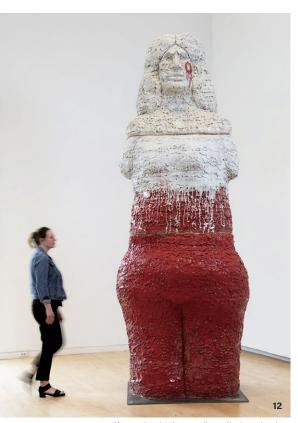

1 Raven Halfmoon working with clay in her studio, 2024. *Photo: Leslie Halfmoon.* **2** Raven Halfmoon with her dog, Teddy B, in front of her sculpture, *Flagbearer*, 13 ft. (4 m) in height, stoneware, glaze, armature, 2022.

**12** Raven Halfmoon's *Flagbearer* (installation view) at The Aldrich Contemporary Art Museum. *Photo: Jason Mandella*. **13** *Weeping Willow Women*, 6 ft. (1.8 m) in height, ceramic, glaze, 2023.

an expectation placed on me to do anything other than what I chose, and perhaps it is that very freedom that inspired me to pay homage to my ancestral line while, at the same time, putting forth my voice and identity as a contemporary female Native artist.