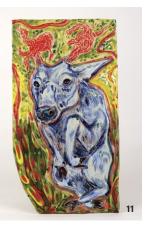

#### ceramic artist of the year: Raven Halfmoon

8

**8** Caddo Effigy Sisters, 36 in. (91.4 cm) in height, clay, glaze, 2023. **9** Sunsets in the West, 7 ft. 3 in. (2.2 m) in height, stoneware, glaze, 2023. **10** ONE'-TEH, 4 ft. 4 in. (1.3 m) in height, stoneware, glaze, 2020. **11** NDN Rockstar, 5 ft. 4 in. (1.7 m) in length, clay, glaze, 2023.