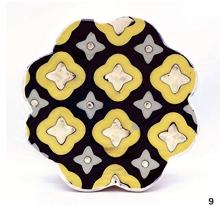

#### ceramic artist of the year: Raven Halfmoon

8

**8** Caddo Effigy Sisters, 36 in. (91.4 cm) in height, clay, glaze, 2023. **9** Sunsets in the West, 7 ft. 3 in. (2.2 m) in height, stoneware, glaze, 2023. **10** ONE'-TEH, 4 ft. 4 in. (1.3 m) in height, stoneware, glaze, 2020. **11** NDN Rockstar, 5 ft. 4 in. (1.7 m) in length, clay, glaze, 2023.