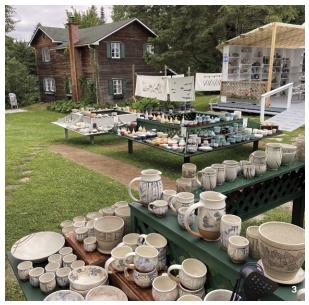

#### **Minnesota Pottery Festival**

- July 27–28, 2024
- Masonic West River Park in Hutchinson, Minnesota
- www.mnpotteryfestival.com
- The 12th annual Minnesota Pottery Festival welcomed over 3000 people. There were 39 potters from Minnesota and beyond set up selling their work, and providing demonstrations of techniques, cooking, and raku firing. The Potters Olympics are always a highlight as 12 of the show's potters competed, with the grand prize being a Shimpo Whisper Lite kiln donated by Continental Clay and Shimpo. Next year's event will be held on July 26–27, 2025.

9 Mallory Keating blindfolding Jason Kaping during the Potters Olympics. 10 Gruchalla Rosetti Pottery from Duluth, Minnesota.
9, 10 Photos: Incognito Photography.