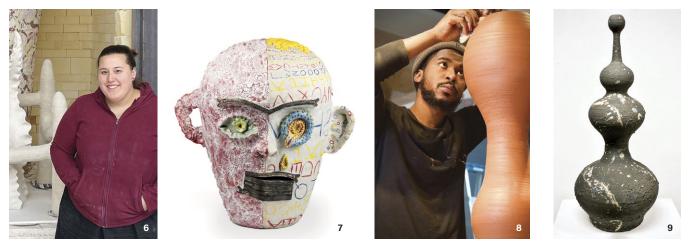

#### McKnight Artist Fellowship for Ceramic Artists

The McKnight Artist Fellowship for Ceramic Artists supports Minnesota ceramic artists. Two \$25,000 grants are awarded annually. The recipients will also be featured in a workshop and an exhibition. The 2024 recipients are Ani Kasten and Maggie Jaszczak.

**10** Ani Kasten. **11** Ani Kasten's *Loose Curls*, 13 in. (33 cm) in height, wheel-thrown and altered black stoneware and porcelain, slips, glazes, nichrome wire, fired in oxidation to cone 6, 2024. **12** Maggie Jaszczak. **13** Maggie Jaszczak's *Candle Holders for 3 Candles*, 14 in. (35.6 cm) in height, handbuilt earthenware, slip, underglaze, glaze, fired to cone 04 in an electric kiln, 2023.