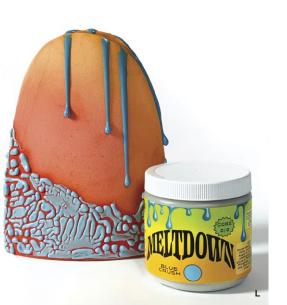

#### Wizard Glaze

Step into the future with Wizard Glaze, an innovative brand specializing in **special effects and textural glazes** (L). Their goal is to provide a diverse range of contemporary glazes that empower artists to bring their creative visions to life. Gloop, the bestseller, features an easy-to-master formula and is offered in a wide spectrum of vibrant hues. Meltdown creates long viscous drips. wizardglaze.com