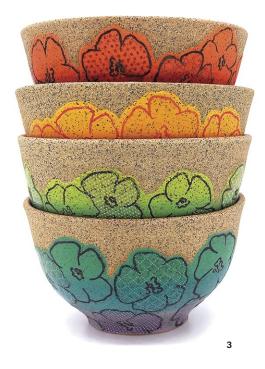

#### **Midwest Pottery Fest**

- April 13–14, 2024
- Kansas City, Missouri
- www.kcurbanpotters.com
- Kansas City Urban Potters presented the 2024 Midwest Pottery Fest at the Zhou B Art Center of Kansas City in the historic 18th and Vine District. The Midwest Pottery Fest includes a weekend pottery sale, free pottery demonstrations, and a flower bar. Kansas City Urban Potters are Bekah Bliss, Chandra DeBuse, Paul Donnelly, Jana Evans, Meredith Host, and Alex Watson. 2024 invited artists included: Andrew Castañeda, Emily Chamberlain, Dehmie Dehmlow, Lilly Powell, Joseph Rincones, and Momoko Usami.

Dehmie Dehmlow's *Oil Cans*, 10–13 in. (25.4–33 cm) in height, cone-6 red clay, terra sigillata, oxide washes, Mayco Stroke and Coat, and glaze, 2023. *Photo: Dehmie Dehmlow*.
 Left to right, front: Lilly Powell, Bekah Bliss, Dehmie Dehmlow, Momoko Usami, Paul Donnelly. Back: Chandra DeBuse, Alex Watson, Andrew Castañeda, Emily Chamberlain, Jana Evans, Joseph Rincones, and Meredith Host. 3 Meredith Host's *Dot Floral Print Bowls*, 6 in. (15.2 cm) in diameter, stoneware, decals, 2024. 4 Momoko Usami's *Butterfly Plate*, 8.5 in. (21.6 cm) in width, porcelain, 2024. 5 Lilly Powell's *Pinched Mugs*, 4.5 in. (11.4 cm) in height, dyed clay, underglaze pencil, glaze, 2023.