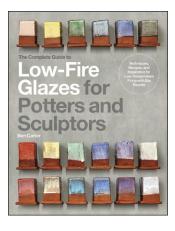

#### The Complete Guide to Low-Fire Glazes for Potters and Sculptors by Ben Carter

By ben Carter Ben Carter, author and potter, shares the benefits, techniques, tips, and recipes for successful firings at low temperatures. 176 pages, Quarry Books, an imprint of The Quarto Group, Beverly, Massachusetts, 2024. ISBN 978-0760385845. www.quarto. com/books/9780760385845/