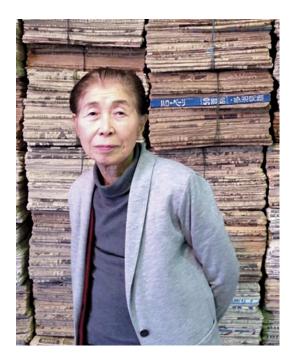

#### Mishima Kimiyo

1932–2024

Mishima was one of the most prominent and widely exhibited of the first generation of Japanese women artists who used clay as a medium. Her realistic depictions of discarded newspapers, print materials, cardboard containers, and other refuse were metaphors for the "throwaway" nature of contemporary mass media.

Born in Osaka, Mishima was first a painting student in Tokyo, but after her marriage to Mishima Shigeji, she returned to Osaka. In the 1970s, she developed an interest in silk-screening such "informational" materials to create sculptures formed from clay. As a result of receiving a Rockefeller Grant in 1986-87, the art scene in New York became an influential part of her development. Her work continued to evolve, and her witty, metaphorical sculptures were exhibited internationally. Today Mishima's sculptures are found in museum collections around the world. In 2021 she was awarded the Gold Prize for lifetime achievement by the Japan Ceramic Society. Her career was recently the focus of a retrospective exhibition at the Nerima Art Museum and is currently featured in the American touring exhibition, "Radical Clay—Contemporary Women Artists from Japan."

—Sourced from Joan B Mirviss LTD.