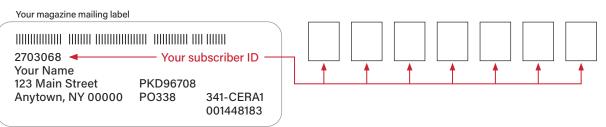

**Step 1:** Please provide your email\* address: \_

\*Required: We cannot process your subscription without a contact email

**Step 2:** If you already have a subscription and want to renew, please write your Subscriber ID number in the boxes below. Your Subscriber ID is the 7-digit number that appears above your name on the magazine mailing label (see below). *If you don't already have a subscription, you can skip this step.* 