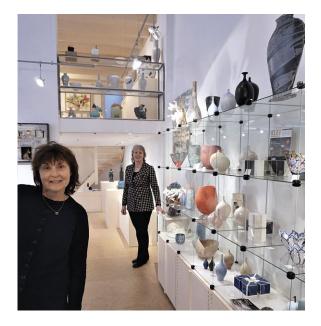

#### National Endowment for the Arts Organizational Grants

Van Achterbergh Prize 2024

The Van Achterbergh-Domhof Foundation recognized the Galerie Terra Delft with the Van Achterbergh Prize 2024 for its tremendous contribution to the ceramics arts in the Netherlands. The award includes €15,000 (\$16,625) monetary prize and is granted every two years. For more information visit www.vanachterbergh.nl.

 Galerie Terra Delft, interior, with the founders Simone Haak (left) and Joke Doedens (right).
 Ann Van Hoey's two bowls. 3 Felicity Aylieff's porcelain vase in blue and white. The National Endowment for the Arts (NEA) grants have been awarded to numerous organizations in 2024 for support of programming involving ceramics.