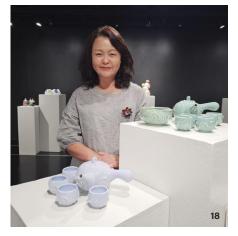

#### McKnight Artist Fellowship for Ceramic Artists

The McKnight Artist Fellowship for Ceramic Artists supports Minnesota ceramic artists. Two \$25,000 grants are awarded annually. The recipients will also be featured in a workshop and an exhibition. The 2024 recipients are Ani Kasten and Maggie Jaszczak.

**10** Ani Kasten. **11** Ani Kasten's *Loose Curls*, 13 in. (33 cm) in height, wheel-thrown and altered black stoneware and porcelain, slips, glazes, nichrome wire, fired in oxidation to cone 6, 2024. **12** Maggie Jaszczak. **13** Maggie Jaszczak's *Candle Holders for 3 Candles*, 14 in. (35.6 cm) in height, handbuilt earthenware, slip, underglaze, glaze, fired to cone 04 in an electric kiln, 2023.