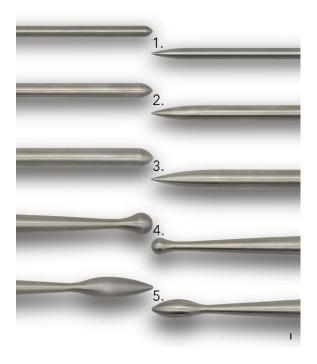

#### MudTools

Meet the **DEX Tool** (I), a versatile double-ended stylus available in five styles. Made from high-quality, durable stainless steel, this thoughtfully weighted tool is perfectly balanced for precise control and effortless movement. Ideal for various techniques, use Styles 1–3 for precise sgraffito, mishima, and signing, while Styles 4 and 5 are perfect for drawing, surface embellishments, and form alterations. mudtools.com