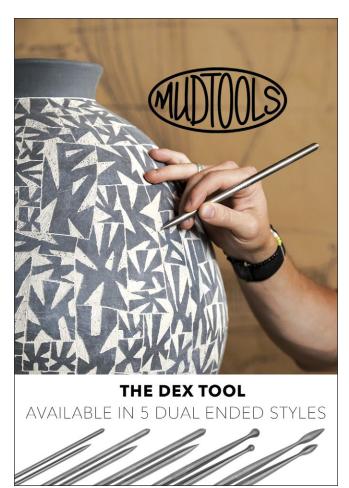

#### MudTools

Meet the **DEX Tool** (I), a versatile double-ended stylus available in five styles. Made from high-quality, durable stainless steel, this thoughtfully weighted tool is perfectly balanced for precise control and effortless movement. Ideal for various techniques, use Styles 1–3 for precise sgraffito, mishima, and signing, while Styles 4 and 5 are perfect for drawing, surface embellishments, and form alterations. mudtools.com