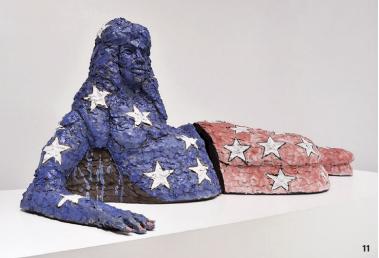

#### ceramic artist of the year: Raven Halfmoon

8

**8** Caddo Effigy Sisters, 36 in. (91.4 cm) in height, clay, glaze, 2023. **9** Sunsets in the West, 7 ft. 3 in. (2.2 m) in height, stoneware, glaze, 2023. **10** ONE'-TEH, 4 ft. 4 in. (1.3 m) in height, stoneware, glaze, 2020. **11** NDN Rockstar, 5 ft. 4 in. (1.7 m) in length, clay, glaze, 2023.