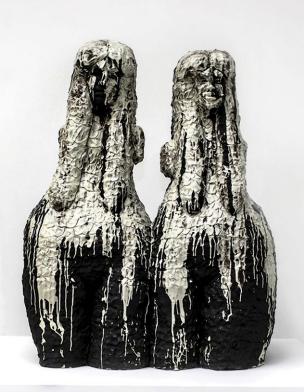

**12** Raven Halfmoon's *Flagbearer* (installation view) at The Aldrich Contemporary Art Museum. *Photo: Jason Mandella*. **13** *Weeping Willow Women*, 6 ft. (1.8 m) in height, ceramic, glaze, 2023.

an expectation placed on me to do anything other than what I chose, and perhaps it is that very freedom that inspired me to pay homage to my ancestral line while, at the same time, putting forth my voice and identity as a contemporary female Native artist.