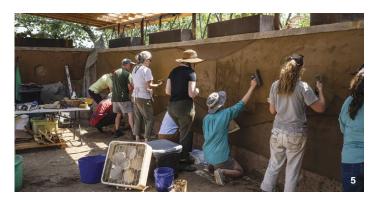

#### Silver City CLAY Festival 2024

- July 22–28, 2024
- Silver City, New Mexico
- www.clayfestival.com
- Silver City CLAY Festival goers were able to enjoy live demonstrations, concurrent exhibitions, community workshops, children's activities, live music, and local foods. More than 15 local and visiting artists showcased functional and sculptural clay work honoring the Southwest tradition in the Clay Market. Demonstrating artists included Bede Clarke, Athena Steen, Scott Sutton, and Jared Tso.

**5**, **6** Students at the Three-Day Clay Wall Carving Workshop with Athena Steen at Whiskey Creek Zócalo. **7** Athena Steen guides students on best practices for carving designs into vertical surfaces. **8** Jared Tso workshop student Jasper Eyrich-Bingham working on a handbuilt vessel. **9** Headliner CLAY Festival artist Jared Tso teaching during the 1-week workshop at Western New Mexico University. Students pictured (left to right): Rachel Burke, Tanya Burns, Shane Burns, Hugh Remar, Liz Mikols, and Victor Vazquez-Garcia. **10** CLAY Festival closing reception for the national juried exhibition "From the Earth" and headliner artist exhibition "Atts'íísigí" by Jared Tso. Both shows were featured at Light Art Space Gallery. **11** Student in Athena Steen's workshop preparing wall material.