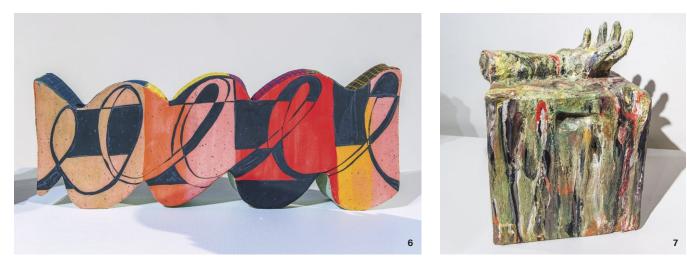

3 Fry Bread Hips and Bright Red Lips, 4 ft. 3 in. (1.3 m) in height, stoneware, glaze, 2020. 4 Riding in the Four Directions, 4 ft. 3 in. (1.3 m) in length, stoneware, glaze, 2023. 5 E-a'-ti-ti (Sister in Caddo), 4 ft. 8 in. (1.5 m) in height, stoneware, glaze, 2021.