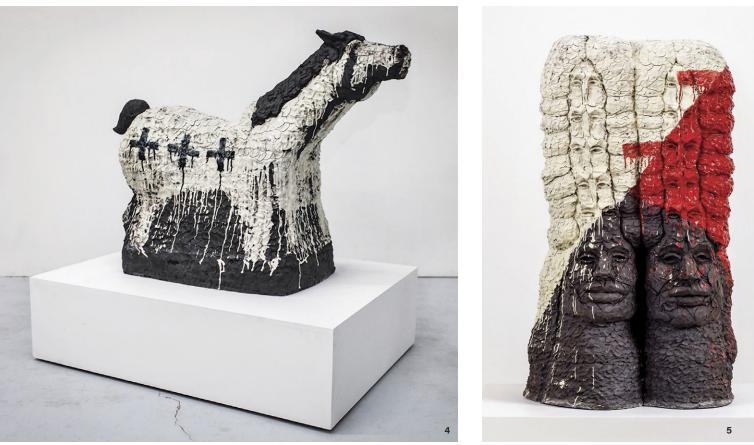

3 Fry Bread Hips and Bright Red Lips, 4 ft. 3 in. (1.3 m) in height, stoneware, glaze, 2020. 4 Riding in the Four Directions, 4 ft. 3 in. (1.3 m) in length, stoneware, glaze, 2023. 5 E-a'-ti-ti (Sister in Caddo), 4 ft. 8 in. (1.5 m) in height, stoneware, glaze, 2021.