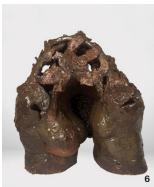

3 Fry Bread Hips and Bright Red Lips, 4 ft. 3 in. (1.3 m) in height, stoneware, glaze, 2020. 4 Riding in the Four Directions, 4 ft. 3 in. (1.3 m) in length, stoneware, glaze, 2023. 5 E-a'-ti-ti (Sister in Caddo), 4 ft. 8 in. (1.5 m) in height, stoneware, glaze, 2021.