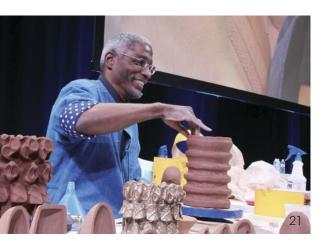

#### 58th Annual NCECA Conference: Coalescence

- March 20–23, 2024
- Richmond, Virginia
- www.nceca.net
- The National Council on Education for the Ceramic Arts (NCECA) held their annual conference in Richmond, Virginia, complete with dozens of exhibitions, keynotes, panel discussions, and live demonstrations presented by over 100 artists and educators including demonstrating artists Paul S. Briggs, Andréa Keys Connell, Jabulile Nala, and Justin Paik Reese.

6 Demonstrating artist Jabulile Nala working on a Ukhamba vessel, 2024 NCECA Coalescence conference, Richmond, Virginia. *Photo: Jabulile Nala.* 7 Demonstrating artist Paul S. Briggs during the 2024 NCECA Coalescence conference, Richmond, Virginia. *Photo: NCECA/Germaine Watkins.* 8 2024 NCECA Emerging Artists, left to right: Magdolene Dykstra, Erika NJ Allen, Teddy Osei, Gloria Han, Robert King, and Isaac Scott at the 2024 NCECA Coalescence conference, Richmond, Virginia.