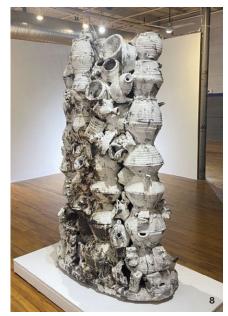

#### ceramic artist of the year: Raven Halfmoon

8

**8** Caddo Effigy Sisters, 36 in. (91.4 cm) in height, clay, glaze, 2023. **9** Sunsets in the West, 7 ft. 3 in. (2.2 m) in height, stoneware, glaze, 2023. **10** ONE'-TEH, 4 ft. 4 in. (1.3 m) in height, stoneware, glaze, 2020. **11** NDN Rockstar, 5 ft. 4 in. (1.7 m) in length, clay, glaze, 2023.