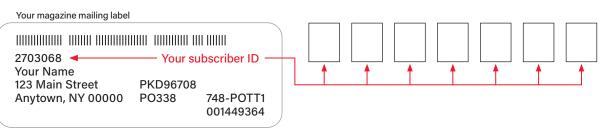

**Step 1:** Please provide your email\* address: \_

\*Required: We cannot process your subscription without a contact email

**Step 2:** If you already have a subscription and want to renew, please write your Subscriber ID number in the boxes below. Your Subscriber ID is the 7-digit number that appears above your name on the magazine mailing label (see below). *If you don't already have a subscription, you can skip this step.* 