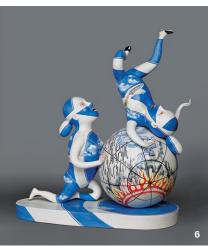

**6, 7** Mardon Skipper Urn, 12 in. (30 cm) in height, cone-6 porcelain, carved, lightly glazed, 2021. Species listed as endangered in Washington state in 1999. Photos: Megan Escene. **8** Galloway pictured with carved urns from the Endangered Species Project. Photo: Pam Dunn-Parrish.