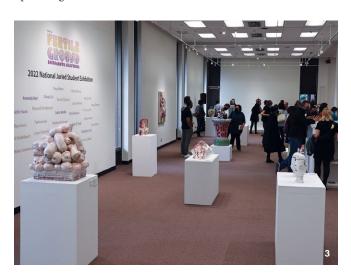

# National Council on Education for the Ceramic Arts (NCECA) Conference "Fertile Ground"

NCECA held its 56th conference for artists, educators, and students, from March 16–19, 2022, at the SAFE Credit Union Convention Center in Sacramento, California. Programming at the convention center included presentations; demonstrations; lectures; exhibitions; and a resource hall featuring vendors, non-profit organizations, and a gallery expo. In addition, more than 80 exhibitions were also held at venues around the region.

NCECA-sponsored exhibitions included "Belonging," the 2022 NCECA Annual curated by Angelik Vizcarrondo-Laboy, which was on view at the Crocker Art Museum in Sacramento. In addition to 5 invited artists, 29 artists were also selected for inclusion in this exhibition from a call for submissions. The "2022 NCECA Juried Student Exhibition" was on view at the University Library Gallery at California State University, Sacramento. Patsy Cox and Andres Payan Estrada selected works by 28 artists for the exhibition.

1 Virgil Ortiz, 2022 NCECA presenter and demonstrating artist. 2 2022 NCECA Resource Hall, SAFE Credit Union Convention Center, Sacramento, California. 3 View of the 2022 NCECA Juried Student Exhibition. 4 View of the 2022 NCECA gallery expo, SAFE Credit Union Convention Center, Sacramento, California. 5 George Rodriguez, 2022 NCECA demonstrating artist. 6 Alternate view of the 2022 NCECA Gallery Expo, SAFE Credit Union Convention Center, Sacramento, California. 7 Alternate view of the 2022 NCECA Resource Hall, SAFE Credit Union Convention Center, Sacramento, California. Photos: Germaine Watkins.