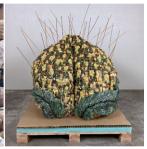

**6, 7** Mardon Skipper Urn, 12 in. (30 cm) in height, cone-6 porcelain, carved, lightly glazed, 2021. Species listed as endangered in Washington state in 1999. Photos: Megan Escene. **8** Galloway pictured with carved urns from the Endangered Species Project. Photo: Pam Dunn-Parrish.