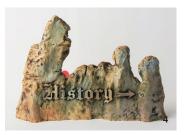

#### **NCC Pottery Museum of Red Wing Award**

The 2022 recipient of the Red Wing Collector's Society Foundation Award is Andrew Rivera (Hutchinson, MN). NCC describes the award as recognizing artists pursuing a career in pottery or individuals who are studying or researching the pottery industry's history. The foundation also maintains the Red Wing Pottery Museum in Red Wing, Minnesota.

Additional information, including application instructions for the 2022–23 awards, can be found on the Northern Clay Center website: www.northernclaycenter.org/artist-services s/grants-for-artists.

1 Sean Lofton's Ennis Tile Block Tableau (24 Revolutions), slip-cast brick clay, 2021-22. 2 Edith Garcia's Fabricating the Real, 2020. 3 Janina Myronova's Best Friend, ceramic, 2020. 4 Eleanor Foy's History Lamp, mid-range stoneware, electrical components, 2020. 5 Johannah Cairns' Alone Together, stoneware, found fiber, oil paint, 2022. 6 Claudia Alvarez' Las Boxeadoras (Boxer Girl 1), 2020. 7 Evelyn Rose Mtika's Homesickness; Mama, earthenware, majolica, glaze, underglaze, 2021. 8 Katie Reeves' Bartholomew, cone-6 porcelain, glaze, 2022. 9 Andrew Rivera's cocktail cup, red stoneware, glaze, underglaze, 2020.