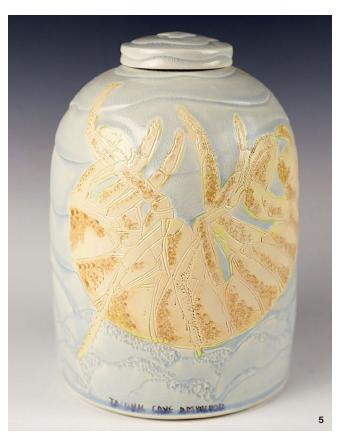

4 Stonecat Urn. Species listed as endangered in Vermont in 2016. 5 Taconic Cave Amphipod Urn. Species listed as endangered in Massachusetts in 2003. 4, 5 Urns are 8 in. (20 cm) in height, wheel-thrown and carved porcelain, decorated with underglaze, fired to cone 6 in a soda kiln, 2019. Photos: Maggie Hamilton.