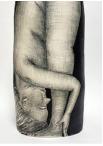

**Opposite:** Julia Galloway carving an urn in her studio. *Photo: Pam Dunn-Parrish.* **1** Leatherback Sea Turtle Urn, 10 in. (25 cm) in height. Species listed as endangered in 1973. **2, 3** Indiana Bat Urn, 10 in. (25 cm) in height. Species listed as endangered in 1973. **1-3** Wheel-thrown and carved porcelain, underglaze, fired to cone 6 in a soda kiln, 2019. *Photos: Lauren Maron.* 