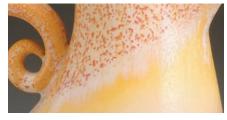

#### **BASE GLAZE—AMETHYST**

Cone 04-03 Oxidation/Neutral

| Lithium Carbonate       8.00 %         Ferro Frit 3110       78.00         EPK Kaolin       4.00         Silica (200 mesh)       10.00 | % |
|----------------------------------------------------------------------------------------------------------------------------------------|---|
| 100.00 %                                                                                                                               | % |
| Add: Bentonite 2.00 9 Magnesium Sulfate                                                                                                | % |
| (Epsom Salts) 0.33 %<br>Pansy Purple Stain 4.00 %                                                                                      | _ |

A fritted glaze developed to fit White Fritware clay body. Glossy glaze that breaks well over sharp edges. The glaze in the image shown here was fired to cone 04 with a 30-minute hold at peak temperature. Mix all ingredients prior to adding the water.