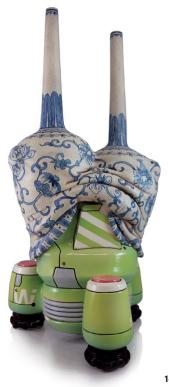

# **New Spectrum Stamps and Rollers**

Relyef stamps are made with 3D printers and leave a clearer and cleaner impression because they are made with a graduated angle to smoothly cut into clay. The angle allows you to make your impressions as deep as you like without leaving behind borders or messy lines. All stamps and rollers are made with biodegradable bioplastic material. Ask for these stamps at your local clay and glaze supplier.