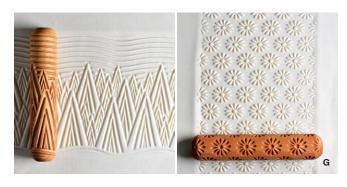

# **MKM Pottery Tools**

New from MKM Pottery Tools are **Big Hand Rollers (BHR)** (G), which measure 1×4.75 inches. Simply roll the BHR roller with your hand across the clay or up the wall of a pot to create a pattern. The BHR-121 Mountain Wind and the BHR-123 Geometric Daisies are shown here.