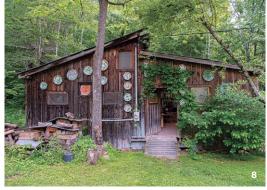

## Toe River Arts Studio Tour 2022

The Toe River Arts Studio Tour includes artists living in Yancey and Mitchell Counties in North Carolina. The fall 2022 tour takes place November 11–13. Two tours are planned for 2023, one in the spring, and one in the fall. In addition to the tour of studio locations, the artists will also have work on display at the Spruce Pine Gallery.

For more information about the tour, visit www.toeriverarts.org.

7 Pete McWhirter in his studio. 8 Stan Anderson's studio, an old barn decorated on the exterior with ceramic plates. *Photos: Michael Andrews*.