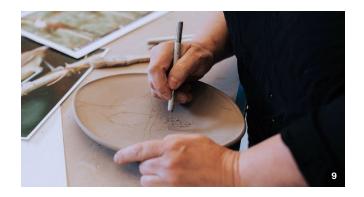

**JG:** My mother was very active in the early feminist movement. Ideas of fairness and equality were constant currents in our household.

9 Galloway carving an image onto a plate. 10 Barn Owl Commemorative Plate. Species listed as endangered in Vermont in 2007. 11 Massasauga Rattlesnake Commemorative Plate. Species listed as threatened/species at risk in Pennsylvania in 2005. 10, 11 Each plate is 9 in. (23 cm) in length, slab-built porcelain, blue slip inlay, clear glaze, fired to cone 6, refired to cone 018 with decal essay on back and platinum luster on front, 2018. 9-11 Photos: Maggie Hamilton. 12 "Endangered Species Project: Pennsylvania." Nevica Project Gallery, Standard Ceramics, NCECA, 2019. The state-listed endangered, threatened or species of concern for Pennsylvania portrayed on 358 plates. 13 Heaven for Fish, 8 ft. (2.4 m) in length, cloud plates and red bowls with gold decals of insects surrounded with plates portraying now-extinct fish from the Great Lakes. Displayed at the NCECA annual conference in 2019. 14 Heaven for Fish (detail), Blackfin Cisco Commemorative Plate, 11 in. (28 cm) in length, slab-built, blue slip inlay, clear glaze, fired to cone 6, refired to cone 018 with gold luster. Species listed as extinct in 1996.