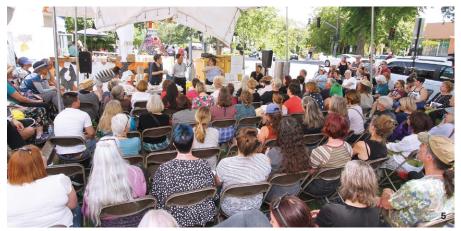

#### **Three Potters Symposium**

The Three Potters Symposium, organized annually by The Bascom: A Center for the Visual Arts in Highlands, North Carolina, was held July 29–30, 2022, and featured Seagrove-area potters Chad Brown, Pam Owens, and David Stuempfle. The event is organized as a weekend of demonstrations and discussions, and includes an exhibition of the presenting artists' works.

According to a press release on the event, the symposium's goal is "to bring a cross-section of the state's most influential clay artists to The Bascom. In a format designed to encourage questions and organic conversation with the audience and each other, three artists . . . demonstrate side-by-side while sharing their stories, inspirations, and techniques."

For more information about the event, visit www.thebascom.org.

7 Chad Brown building a kiln, 2019. Photo: Julie Rose. 8 Chad Brown's jug, 20 in. (51 cm) in height, wood-fired wild clay, 2017. Photo: Art Howard. 9 David Stuempfle working in the studio, 2010. Photo: Takuro Shibata. 10 David Stuempfle's stacked vases, 20 in. (51 cm) in height, wood-fired wild clay, 2015. Photo: Jason Dowdle. 11 Pamela Owens loading the wood kiln, 2022. 12 Pamela Owens' Jugtown Bowl, 12 in. (30 cm) in width, wood fired, slip, 2021. 11, 12 Photos: Jugtown Pottery.