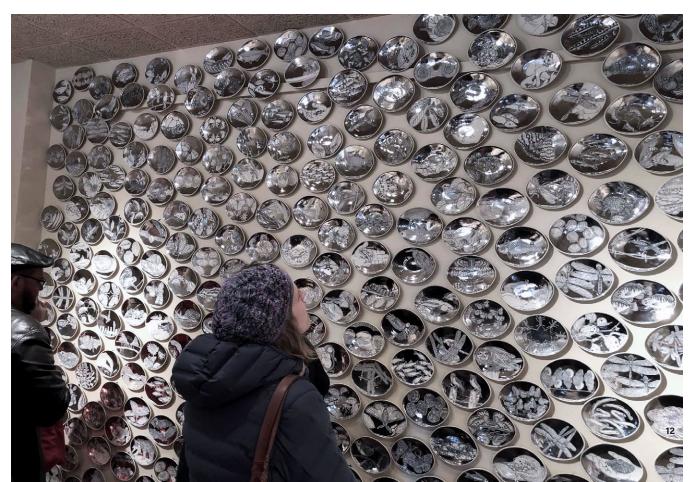

**JG:** My mother was very active in the early feminist movement. Ideas of fairness and equality were constant currents in our household.

9 Galloway carving an image onto a plate. 10 Barn Owl Commemorative Plate. Species listed as endangered in Vermont in 2007. 11 Massasauga Rattlesnake Commemorative Plate. Species listed as threatened/species at risk in Pennsylvania in 2005. 10, 11 Each plate is 9 in. (23 cm) in length, slab-built porcelain, blue slip inlay, clear glaze, fired to cone 6, refired to cone 018 with decal essay on back and platinum luster on front, 2018. 9-11 Photos: Maggie Hamilton. 12 "Endangered Species Project: Pennsylvania." Nevica Project Gallery, Standard Ceramics, NCECA, 2019. The state-listed endangered, threatened or species of concern for Pennsylvania portrayed on 358 plates. 13 Heaven for Fish, 8 ft. (2.4 m) in length, cloud plates and red bowls with gold decals of insects surrounded with plates portraying now-extinct fish from the Great Lakes. Displayed at the NCECA annual conference in 2019. 14 Heaven for Fish (detail), Blackfin Cisco Commemorative Plate, 11 in. (28 cm) in length, slab-built, blue slip inlay, clear glaze, fired to cone 6, refired to cone 018 with gold luster. Species listed as extinct in 1996.