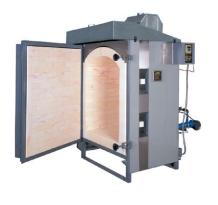

supplement to ceramics | PotteryMaking







# **New Spectrum Stamps and Rollers**

Relyef stamps are made with 3D printers and leave a clearer and cleaner impression because they are made with a graduated angle to smoothly cut into clay. The angle allows you to make your impressions as deep as you like without leaving behind borders or messy lines. All stamps and rollers are made with biodegradable bioplastic material. Ask for these stamps at your local clay and glaze supplier.











www.spectrumglazes.com • (800) 970-1970

For a free catalogue, please email: sales@spectrumglazes.com



# Nothing beats a Bailey!

























Bailey has it all.
Best Selection!
Best Products!
Best Service!
Best Prices!

www.baileypottery.com

# Beyond Compare.



# The Original True Cone 10 Kiln.



Tucker's Cone Art Kilns

15 West Pearce St, Unit #7 Richmond Hill, Ontario Canada L4B 1H6 Tel: 905.889.7705 | 800.304.6185

www.coneartkilns.com

# ceramic arts 2023

#### Ceramic Arts 2023 Yearbook and Annual Buyers Guide

A Supplement to Ceramics Monthly and Pottery Making Illustrated

#### **Publisher and Managing Director**

Bill Janeri

#### Editors

Holly Goring, *Pottery Making Illustrated* Jessica Knapp, *Ceramics Monthly* 

#### **Acquisitions and Content Editor**

Katie Sleyman

#### **Editorial Support**

Kaitlynne Flanigan, Melinda Harkiewicz

#### **Graphic Design & Production**

Senior Production Artist Kerry Burgdo