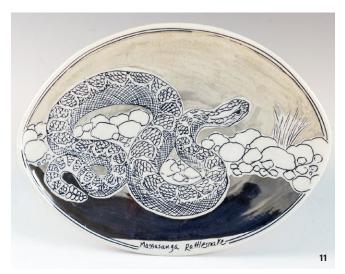

**JG:** My mother was very active in the early feminist movement. Ideas of fairness and equality were constant currents in our household.

9 Galloway carving an image onto a plate. 10 Barn Owl Commemorative Plate. Species listed as endangered in Vermont in 2007. 11 Massasauga Rattlesnake Commemorative Plate. Species listed as threatened/species at risk in Pennsylvania in 2005. 10, 11 Each plate is 9 in. (23 cm) in length, slab-built porcelain, blue slip inlay, clear glaze, fired to cone 6, refired to cone 018 with decal essay on back and platinum luster on front, 2018. 9-11 Photos: Maggie Hamilton. 12 "Endangered Species Project: Pennsylvania." Nevica Project Gallery, Standard Ceramics, NCECA, 2019. The state-listed endangered, threatened or species of concern for Pennsylvania portrayed on 358 plates. 13 Heaven for Fish, 8 ft. (2.4 m) in length, cloud plates and red bowls with gold decals of insects surrounded with plates portraying now-extinct fish from the Great Lakes. Displayed at the NCECA annual conference in 2019. 14 Heaven for Fish (detail), Blackfin Cisco Commemorative Plate, 11 in. (28 cm) in length, slab-built, blue slip inlay, clear glaze, fired to cone 6, refired to cone 018 with gold luster. Species listed as extinct in 1996.