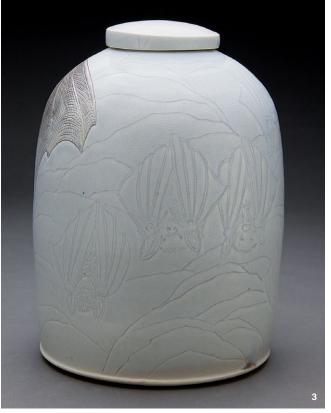

**Opposite:** Julia Galloway carving an urn in her studio. *Photo: Pam Dunn-Parrish.* **1** Leatherback Sea Turtle Urn, 10 in. (25 cm) in height. Species listed as endangered in 1973. **2, 3** Indiana Bat Urn, 10 in. (25 cm) in height. Species listed as endangered in 1973. **1-3** Wheel-thrown and carved porcelain, underglaze, fired to cone 6 in a soda kiln, 2019. *Photos: Lauren Maron.* 