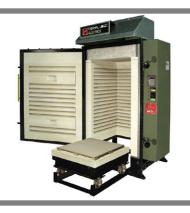

supplement to ceramics | PotteryMaking







# **New Spectrum Stamps and Rollers**

Relyef stamps are made with 3D printers and leave a clearer and cleaner impression because they are made with a graduated angle to smoothly cut into clay. The angle allows you to make your impressions as deep as you like without leaving behind borders or messy lines. All stamps and rollers are made with biodegradable bioplastic material. Ask for these stamps at your local clay and glaze supplier.











www.spectrumglazes.com • (800) 970-1970

For a free catalogue, please email: sales@spectrumglazes.com



# Nothing beats a Bailey!

























Bailey has it all.
Best Selection!
Best Products!
Best Service!
Best Prices!

www.baileypottery.com

# Beyond Compare.



# The Original True Cone 10 Kiln.



Tucker's Cone Art Kilns

15 West Pearce St, Unit #7 Richmond Hill, Ontario Canada L4B 1H6 Tel: 905.889.7705 | 800.304.6185

www.coneartkilns.com

# ceramic arts 2023

#### Ceramic Arts 2023 Yearbook and Annual Buyers Guide

A Supplement to Ceramics Monthly and Pottery Making Illustrated

#### **Publisher and Managing Director**

Bill Janeri

#### Editors

Holly Goring, *Pottery Making Illustrated* Jessica Knapp, *Ceramics Monthly* 

#### **Acquisitions and Content Editor**

Katie Sleyman

#### **Editorial Support**

Kaitlynne Flanigan, Melinda Harkiewicz

#### **Graphic Design & Production**

Senior Production Artist Kerry Burg