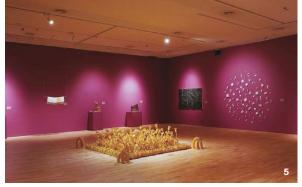

**15** Sky Vault, from "The Place it is that We Call Home" exhibition, Paris Gibson Square Museum. Installation included 450 plates, each up to 22 in. (56 cm) in length, slab-built porcelain, blue inlaid clouds, glazed with light blue celadon, 2014. **16** Detail of Sky Vault, looking up from below at the plates hanging from the ceiling.