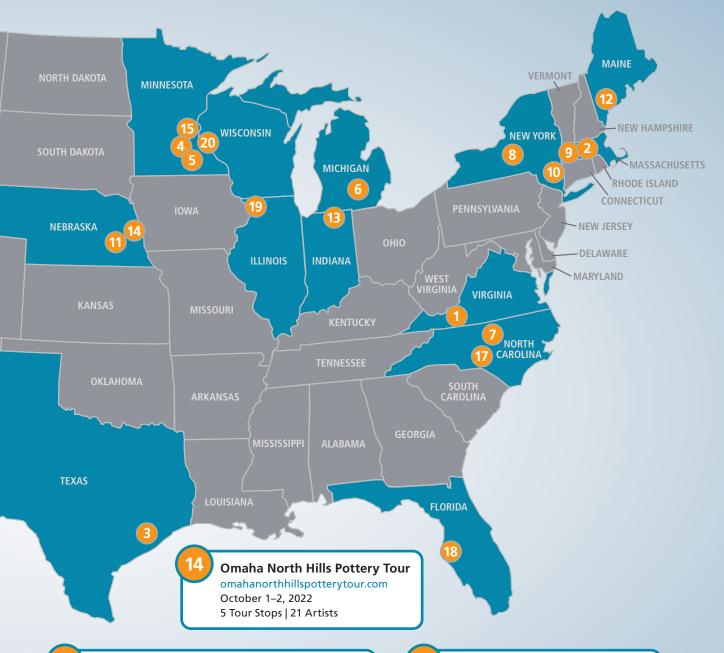

# **26** Pottery Tours and Regional Craft Shows

Find a pottery tour near you, or visit one online.

# pottery tours

Travel is looking up with more scheduled local and regional events, tours, sales, visits with customers, and reunions with fellow artists. Many of this year's pottery tours are hosting in-person events while welcoming back old friends, first-time buyers, trusted collectors, and curious neighbors. The following is a list of those pottery tours, because everyone is ready for a good road trip and some new ceramics for the kitchen table. **Note: Please inquire with each tour for up-to-date information.** 

- 1 16 Hands Studio Tour 16hands.com October 22–23, 2022 11 Tour Stops | 18 Artists
- Asparagus Valley Pottery Trail asparagusvalleypotterytrail.com
  April 28–30, 2023
  8 Tour Stops | 24 Artists
- Bayou City Clay Crawl
  BayouCityClayCrawl.org
  December 4, 2022
  7 Tour Stops | 40+ Artists
- Cannon River Clay Tour
  cannonriverclaytour.com
  August 20–21, 2022
  4 Tour Stops | 20 Artists
- Clay Collective Spring Pottery Tour theclaycollective.org
  April 30–May 1, 2022
  9 Tour Stops | 25 Artists
- 6 Cracked Pot Studio Tour crackedpotstudiotour.com
  September 17–18, 2022
  11 stops | 51 Artists
- 7 Durham County Pottery Tour durhamcountypotterytour.com November 12–13, 2022 5 Tour Stops | 16+ Artists
- Finger Lakes Pottery Tour fingerlakespotterytour.com
  June 10–11, 2023
  3 Tour Stops | 18 Artists

9 Hilltown 6 Pottery Tour hilltown6.com July 23–24, 2022 9 Tour Stops | 26 Artists

CALIFORNIA

- Hudson Valley Pottery Tour
  hudsonvalleypotterytour.com
  October 15–16, 2022
  6 Tour Stops | 11 Artists
- Lincoln Clay Tour
  facebook.com/LincolnClayTour
  May 14, 2022
  4 Tour Stops | 14 Artists
- Maine Pottery Tour
  mainepotterytour.org
  April 30-May 1, 2022
  54 Tour Stops | 54+ Artists
- Michiana Pottery Tour michianapotterytour.com September 24–25, 2022 7 Tour Stops | 34+ Artists

St. Croix Valley Pottery Tour minnesotapotters.com May 12–14, 2023 7 Tour Stops | Approx. 72 Artists

San Diego Pottery Tour
sdpotterytour.com
December 2022

Seagrove Potters Fall Festival and Studio Tour https://discoverseagrove.com/events-all/
November 19–20, 2022
50+ Tour Stops | 50+ Artists

10 Tour Stops + Online | Approx. 30+ Artists

Tampa Tour De Clay
tampatourdeclay.com
December 10–11, 2022
4 Tour Stops | Approx. 15 Artists

Twenty Dirty Hands Pottery Tour twentydirtyhands.com
October 14–16, 2022
8 Tour Stops | 20 Artists

Western Wisconsin Pottery Tour
westernwisconsinpotterytour.com
September 16–18, 2022
4 Tour Stops | 16 Artists

continued on page 28