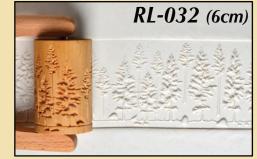

Large Hand Rollers (RL) (H), which measure 2.4 inches, are designed to work with the MKM RH-1 Roller Handle. Roll the RL rollers across clay to create continuous images. The RL-031 Mountain Range and the RL-032 Mountain Forest are shown here.