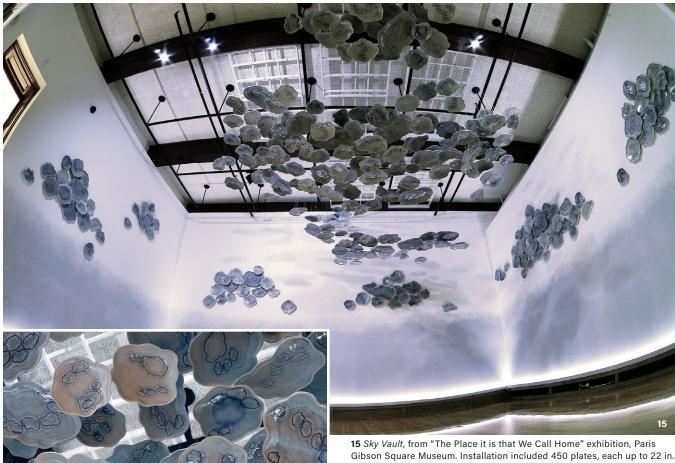

**15** Sky Vault, from "The Place it is that We Call Home" exhibition, Paris Gibson Square Museum. Installation included 450 plates, each up to 22 in. (56 cm) in length, slab-built porcelain, blue inlaid clouds, glazed with light blue celadon, 2014. **16** Detail of Sky Vault, looking up from below at the plates hanging from the ceiling.