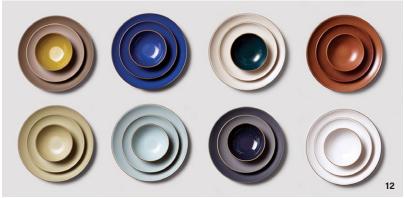

## color trends

# THE PANTONE HOME + INTERIORS 2022 COLOR OF THE YEAR:

This year, the Pantone Color Institute announced its selection of Very Peri as the 2022 color of the year. Leatrice Eiseman, executive director of the Pantone Color Institute, says this of the choice: "As we move into a world of unprecedented change, the selection of PANTONE 17-3938 Very Peri brings a novel perspective and vision of the trusted and beloved blue color family, encompassing the qualities of blues, yet at the same time with its violet red undertone, PANTONE 17-3938 Very Peri displays a spritely, joyous attitude and dynamic presence that encourages courageous creativity and imaginative expressions."

Each year, the Pantone Color of the Year forecast influences the output of artists, designers, marketing professionals, and others in creative fields. Ceramic artists are uniquely situated to use this information as inspiration—directly, through soft periwinkle surfaces, and indirectly, by producing works that will stand out within interiors decorated with Very Peri in mind. Greens and yellows provide contrast to this red-violet hue, and are easy to achieve with various Mason stains and metallic oxides like rutile or copper carbonate. Imagine a dinner set of verdant green or citrus yellow plates, laid out on a violet tablecloth or within a kitchen with light blue-purple walls. The overall feel might capture some of the joy and spirit referenced by Eiseman, and certainly aligns with the harmony that many ceramic artist cite as a driving factor in their work.

We've rounded up glazes from our archives for a range of atmospheres and temperatures, and encourage you to give these purples, greens, and yellows a try.

1 PANTONE, LLC©, www.pantone.com.