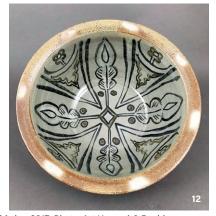

**JG:** My mother was very active in the early feminist movement. Ideas of fairness and equality were constant currents in our household.

9 Galloway carving an image onto a plate. 10 Barn Owl Commemorative Plate. Species listed as endangered in Vermont in 2007. 11 Massasauga Rattlesnake Commemorative Plate. Species listed as threatened/species at risk in Pennsylvania in 2005. 10, 11 Each plate is 9 in. (23 cm) in length, slab-built porcelain, blue slip inlay, clear glaze, fired to cone 6, refired to cone 018 with decal essay on back and platinum luster on front, 2018. 9-11 Photos: Maggie Hamilton. 12 "Endangered Species Project: Pennsylvania." Nevica Project Gallery, Standard Ceramics, NCECA, 2019. The state-listed endangered, threatened or species of concern for Pennsylvania portrayed on 358 plates. 13 Heaven for Fish, 8 ft. (2.4 m) in length, cloud plates and red bowls with gold decals of insects surrounded with plates portraying now-extinct fish from the Great Lakes. Displayed at the NCECA annual conference in 2019. 14 Heaven for Fish (detail), Blackfin Cisco Commemorative Plate, 11 in. (28 cm) in length, slab-built, blue slip inlay, clear glaze, fired to cone 6, refired to cone 018 with gold luster. Species listed as extinct in 1996.