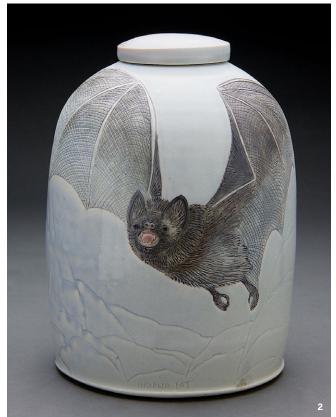

**Opposite:** Julia Galloway carving an urn in her studio. *Photo: Pam Dunn-Parrish.* **1** Leatherback Sea Turtle Urn, 10 in. (25 cm) in height. Species listed as endangered in 1973. **2, 3** Indiana Bat Urn, 10 in. (25 cm) in height. Species listed as endangered in 1973. **1-3** Wheel-thrown and carved porcelain, underglaze, fired to cone 6 in a soda kiln, 2019. *Photos: Lauren Maron.* 