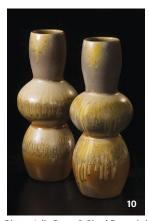

**6, 7** Mardon Skipper Urn, 12 in. (30 cm) in height, cone-6 porcelain, carved, lightly glazed, 2021. Species listed as endangered in Washington state in 1999. Photos: Megan Escene. **8** Galloway pictured with carved urns from the Endangered Species Project. Photo: Pam Dunn-Parrish.