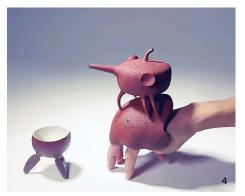

# **14** New Products

Every year, new products, improvements on existing products, and updated technology provide the clay world with new things to try and new ways of making our practices easier.

## Chinese Clay Art, USA

Chinese Clay Art now offers the **Adjustable Slab Cutter** (A). This tool makes cutting slabs even easier while helping efficiency in the studio. The slab cutter comes with a replacement wire, too. www.chineseclayart.com

## **DiamondCore Tools**

DiamondCore Tools has created a new series of fluting tools, led by the **X1 V Tip Fluting Tool** (B). The new fluting tool allows ceramic artists to carve smooth, tangential grooves in clay. The evolving X Series includes five more variations of the fluting blade.

Additional new products include wood and metal ribs. The Wood Ribs (C), which come in three sizes (2, 3, and 4 inches wide), help potters shape and smooth pieces while throwing on a wheel. The new metal rib series includes the Small Metal Rib (D), Large Metal Rib (E), and the Arc Carving Rib (F). The triangular Small Metal Rib (2.5×3.4 inches) and the Large Metal Rib (2.3×6.5 inches) both offer edges for smoothing slabs and scoring clay, plus cutouts for marking equidistant sections on a piece. The Arc Carving Rib (3.7×4 inches) is a thin stencil for carving arced lines on ceramics. Its unique design flexes to conform to the curvature of surfaces. Use this rib with DiamondCore carving tools to align and create intricate, curved patterns.

# **MKM Pottery Tools**

New from MKM Pottery Tools are **Big Hand Rollers (BHR)** (G), which measure 1×4.75 inches. Simply roll the BHR roller with your hand across the clay or up the wall of a pot to create a pattern. The BHR-121 Mountain Wind and the BHR-123 Geometric Daisies are shown here.

Large Hand Rollers (RL) (H), which measure 2.4 inches, are designed to work with the MKM RH-1 Roller Handle. Roll the RL rollers across clay to create continuous images. The RL-031 Mountain Range and the RL-032 Mountain Forest are shown here.

**Extra Large Round Stamps (Scxl)** (I) are 2.4 inches and can be used to stamp patterns on any soft medium. The Scxl-041 is shown here.

https://mkmpotterytools.com

# **Xiem Tools USA**

For 2022, Xiem Tools USA produced a series of seven Mini Titanium-Fused Carving and Trimming Double-End Tools (J).

The tools come in two sizes: small and medium. They are 6 inches in length and are covered in a soft foam sleeve for comfort and gripping. The tools are handcrafted of high-carbon, tempered stainless steel, then fused to the surface with a thin layer of titanium nitrite to increase strength and hardness, provide rust resistance, and reduce friction. The titanium-fused blades are exceptionally sharp and three times harder than steel for maximum performance, creating a more resilient cutting edge than conventional carbon-steel blades.

The Xiem Teapot Spout Maker (small and medium) (K) is the simplest, quickest, and most convenient way to make a perfect, form-fitting spout for a teapot of any shape and size. Just wrap a clay slab around one of the tapered ends of the tool and join the two sides by pressing them together and smoothing the seam line evenly. Once stiff, the spout can be modified, cut, and attached to the pot. The spout maker is solid beech hardwood that is hand sanded and coated with tung oil to prevent water deterioration over time. In addition, it is also works for making feet and decorative elements. www.xiemtoolsusa.com