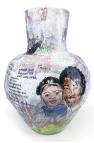

**JG:** My mother was very active in the early feminist movement. Ideas of fairness and equality were constant currents in our household.

9 Galloway carving an image onto a plate. 10 Barn Owl Commemorative Plate. Species listed as endangered in Vermont in 2007. 11 Massasauga Rattlesnake Commemorative Plate. Species listed as threatened/species at risk in Pennsylvania in 2005. 10, 11 Each plate is 9 in. (23 cm) in length, slab-built porcelain, blue slip inlay, clear glaze, fired to cone 6, refired to cone 018 with decal essay on back and platinum luster on front, 2018. 9-11 Photos: Maggie Hamilton. 12 "Endangered Species Project: Pennsylvania." Nevica Project Gallery, Standard Ceramics, NCECA, 2019. The state-listed endangered, threatened or species of concern for Pennsylvania portrayed on 358 plates. 13 Heaven for Fish, 8 ft. (2.4 m) in length, cloud plates and red bowls with gold decals of insects surrounded with plates portraying now-extinct fish from the Great Lakes. Displayed at the NCECA annual conference in 2019. 14 Heaven for Fish (detail), Blackfin Cisco Commemorative Plate, 11 in. (28 cm) in length, slab-built, blue slip inlay, clear glaze, fired to cone 6, refired to cone 018 with gold luster. Species listed as extinct in 1996.