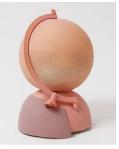

11 Andri loannou's Nereide, 19½ in. (50 cm) in diameter, porcelain. 12 Ellen van der Woude's Big Smile I, 16½ in. (42 cm) in diameter. 13 Marie-Josée Comello's ETA 24.06, to 6 ft. 6 in. (2 m) in length (each), slip-cast porcelain, wooden airplane wing, 2020. Photo: Eric Smeets. Photos provided by M. Nazaré Feliciano. Courtesy of the International Biennial of Artistic Ceramics of Aveiro.