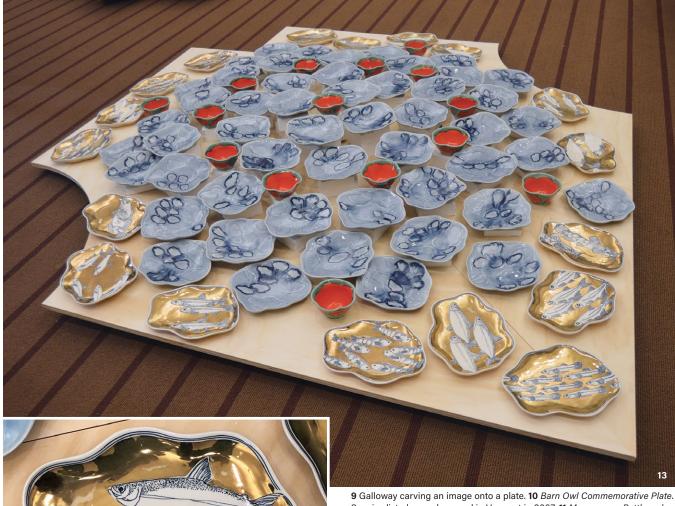

**JG:** My mother was very active in the early feminist movement. Ideas of fairness and equality were constant currents in our household.

9 Galloway carving an image onto a plate. 10 Barn Owl Commemorative Plate. Species listed as endangered in Vermont in 2007. 11 Massasauga Rattlesnake Commemorative Plate. Species listed as threatened/species at risk in Pennsylvania in 2005. 10, 11 Each plate is 9 in. (23 cm) in length, slab-built porcelain, blue slip inlay, clear glaze, fired to cone 6, refired to cone 018 with decal essay on back and platinum luster on front, 2018. 9-11 Photos: Maggie Hamilton. 12 "Endangered Species Project: Pennsylvania." Nevica Project Gallery, Standard Ceramics, NCECA, 2019. The state-listed endangered, threatened or species of concern for Pennsylvania portrayed on 358 plates. 13 Heaven for Fish, 8 ft. (2.4 m) in length, cloud plates and red bowls with gold decals of insects surrounded with plates portraying now-extinct fish from the Great Lakes. Displayed at the NCECA annual conference in 2019. 14 Heaven for Fish (detail), Blackfin Cisco Commemorative Plate, 11 in. (28 cm) in length, slab-built, blue slip inlay, clear glaze, fired to cone 6, refired to cone 018 with gold luster. Species listed as extinct in 1996.