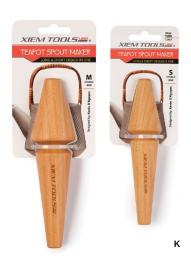

The Xiem Teapot Spout Maker (small and medium) (K) is the simplest, quickest, and most convenient way to make a perfect, form-fitting spout for a teapot of any shape and size. Just wrap a clay slab around one of the tapered ends of the tool and join the two sides by pressing them together and smoothing the seam line evenly. Once stiff, the spout can be modified, cut, and attached to the pot. The spout maker is solid beech hardwood that is hand sanded and coated with tung oil to prevent water deterioration over time. In addition, it is also works for making feet and decorative elements. www.xiemtoolsusa.com