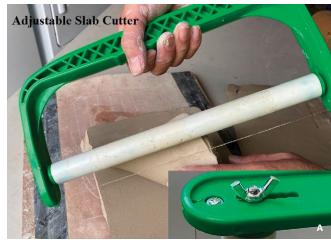

## Chinese Clay Art, USA

Chinese Clay Art now offers the **Adjustable Slab Cutter** (A). This tool makes cutting slabs even easier while helping efficiency in the studio. The slab cutter comes with a replacement wire, too. www.chineseclayart.com