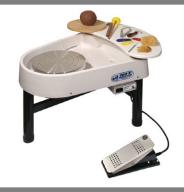

supplement to ceramics | PotteryMaking







# **New Spectrum Stamps and Rollers**

Relyef stamps are made with 3D printers and leave a clearer and cleaner impression because they are made with a graduated angle to smoothly cut into clay. The angle allows you to make your impressions as deep as you like without leaving behind borders or messy lines. All stamps and rollers are made with biodegradable bioplastic material. Ask for these stamps at your local clay and glaze supplier.











www.spectrumglazes.com • (800) 970-1970

For a free catalogue, please email: sales@spectrumglazes.com



# Nothing beats a Bailey!

























Bailey has it all.
Best Selection!
Best Products!
Best Service!
Best Prices!

www.baileypottery.com

# Beyond Compare.



# The Original True Cone 10 Kiln.



Tucker's Cone Art Kilns

15 West Pearce St, Unit #7 Richmond Hill, Ontario Canada L4B 1H6 Tel: 905.889.7705 | 800.304.6185

www.coneartkilns.com

# ceramic arts 2023

#### Ceramic Arts 2023 Yearbook and Annual Buyers Guide

A Supplement to Ceramics Monthly and Pottery Making Illustrated

#### **Publisher and Managing Director**

Bill Janeri

#### Editors

Holly Goring, *Pottery Making Illustrated* Jessica Knapp, *Ceramics Monthly* 

#### **Acquisitions and Content Editor**

Katie Sleyman

#### **Editorial Support**

Kaitlynne Flanigan, Melinda Harkiewicz

#### **Graphic Design & Production**

Senior Production Artist Ke