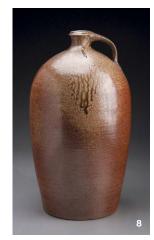

#### **Three Potters Symposium**

The Three Potters Symposium, organized annually by The Bascom: A Center for the Visual Arts in Highlands, North Carolina, was held July 29–30, 2022, and featured Seagrove-area potters Chad Brown, Pam Owens, and David Stuempfle. The event is organized as a weekend of demonstrations and discussions, and includes an exhibition of the presenting artists' works.

For more information about the event, visit www.thebascom.org.

7 Chad Brown building a kiln, 2019. Photo: Julie Rose. 8 Chad Brown's jug, 20 in. (51 cm) in height, wood-fired wild clay, 2017. Photo: Art Howard. 9 David Stuempfle working in the studio, 2010. Photo: Takuro Shibata. 10 David Stuempfle's stacked vases, 20 in. (51 cm) in height, wood-fired wild clay, 2015. Photo: Jason Dowdle. 11 Pamela Owens loading the wood kiln, 2022. 12 Pamela Owens' Jugtown Bowl, 12 in. (30 cm) in width, wood fired, slip, 2021. 11, 12 Photos: Jugtown Pottery.