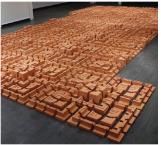

**15** Sky Vault, from "The Place it is that We Call Home" exhibition, Paris Gibson Square Museum. Installation included 450 plates, each up to 22 in. (56 cm) in length, slab-built porcelain, blue inlaid clouds, glazed with light blue celadon, 2014. **16** Detail of Sky Vault, looking up from below at the plates hanging from the ceiling.