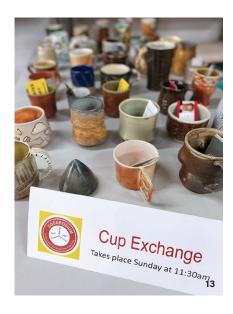

## SodaPosium

The inaugural conference focused on soda firing, organized by Gay Smith and Paul Wisotzky, was held at The Clay Lady's Campus in Nashville, Tennessee, from April 29–May 1, 2022.

Presenters at the symposium included William Baker, Ian Bassett, Susan Feagin, Justin Rothshank, Gertrude Graham Smith, and Paul Wisotzky. Warren Mather and Jeff Zamek were the keynote speakers.

Attendees had the opportunity to bring 6–10 bisque-fired pots and include them in a soda firing during the event.

For more information about Soda-Posium, visit www.theclaylady.com/sodaposium.

9 Paul Wisotzky presenting at the 2022 SodaPosium. 10 Presenter Gertrude Graham Smith (Gay Smith). 11, 12 Ian Bassett demonstrating at SodaPosium. 13 The SodaPosium Cup Exchange cups brought by conference participants. 14 Susan Feagin during her presentation. 15 Paul Wisotzky. 16 Justin Rothshank demonstrating. 17 William Baker presenting to conference attendees. *Photos: Lyndy Rutledge.* 