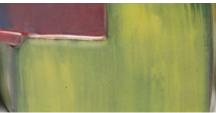

#### **GREEN APPLE**

Cone 6-7 Oxidation

| Barium Carbonate  | 16.0 | % |
|-------------------|------|---|
| Whiting           | 11.0 |   |
| Nepheline Syenite | 41.0 |   |
| EPK Kaolin        | 11.0 |   |
| Silica            | 21.0 |   |
| 10                | 00.0 | % |
| Add: Chrome Oxide | 0.5  | % |
| Copper Carbonate  | 0.5  | % |

This glaze is applied in a medium-thick application and fired to a hot cone 6 in a gas kiln. The glaze is not food safe.

I use several heavily fluxed glazes combined with a variety of Mason stains, rare-earth oxides, and encapsulated pigments to create palettes of color to glaze in a more painterly manner. Multiple glazes overlap, which influences how the glazes move across the forms. I am continually testing glazes and looking for interesting overlaps. Glaze application is done with a spray gun and bulb syringe. I draw with glaze using a bulb syringe to further increase the mixing and melting of the glazes.