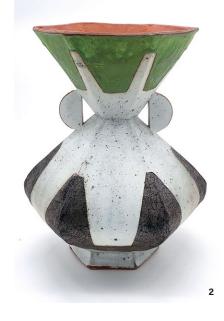

**Opposite:** Julia Galloway carving an urn in her studio. *Photo: Pam Dunn-Parrish.* **1** Leatherback Sea Turtle Urn, 10 in. (25 cm) in height. Species listed as endangered in 1973. **2, 3** Indiana Bat Urn, 10 in. (25 cm) in height. Species listed as endangered in 1973. **1-3** Wheel-thrown and carved porcelain, underglaze, fired to cone 6 in a soda kiln, 2019. *Photos: Lauren Maron.* 

4 Stonecat Urn. Species listed as endangered in Vermont in 2016. 5 Taconic Cave Amphipod Urn. Species listed as endangered in Massachusetts in 2003. 4, 5 Urns are 8 in. (20 cm) in height, wheel-thrown and carved porcelain, decorated with underglaze, fired to cone 6 in a soda kiln, 2019. Photos: Maggie Hamilton.