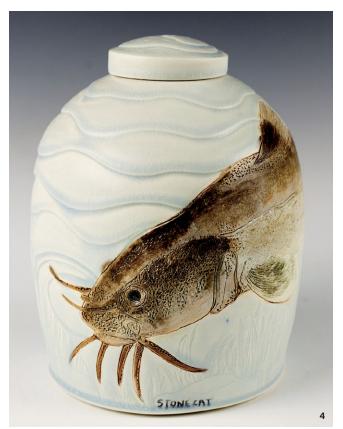

4 Stonecat Urn. Species listed as endangered in Vermont in 2016. 5 Taconic Cave Amphipod Urn. Species listed as endangered in Massachusetts in 2003. 4, 5 Urns are 8 in. (20 cm) in height, wheel-thrown and carved porcelain, decorated with underglaze, fired to cone 6 in a soda kiln, 2019. Photos: Maggie Hamilton.