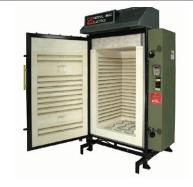

supplement to ceramics | PotteryMaking







# **New Spectrum Stamps and Rollers**

Relyef stamps are made with 3D printers and leave a clearer and cleaner impression because they are made with a graduated angle to smoothly cut into clay. The angle allows you to make your impressions as deep as you like without leaving behind borders or messy lines. All stamps and rollers are made with biodegradable bioplastic material. Ask for these stamps at your local clay and glaze supplier.











www.spectrumglazes.com • (800) 970-1970

For a free catalogue, please email: sales@spectrumglazes.com



# Nothing beats a Bailey!

























Bailey has it all.
Best Selection!
Best Products!
Best Service!
Best Prices!

www.baileypottery.com

# Beyond Compare.



# The Original True Cone 10 Kiln.



Tucker's Cone Art Kilns

15 West Pearce St, Unit #7 Richmond Hill, Ontario Canada L4B 1H6 Tel: 905.889.7705 | 800.304.6185

www.coneartkilns.com

# ceramic arts 2023

#### Ceramic Arts 2023 Yearbook and Annual Buyers Guide

A Supplement to Ceramics Monthly and Pottery Making Illustrated

#### **Publisher and Managing Director**

Bill Janeri

#### Editors

Holly Goring, *Pottery Making Illustrated* Jessica Knapp, *Ceramics Monthly* 

#### **Acquisitions and Content Editor**

Katie Sleyman

#### **Editorial Support**

Kaitlynne Flanigan, Melinda Harkiewicz

#### **Graphic Design & Production**

Senior Production Artist Kerry Bu