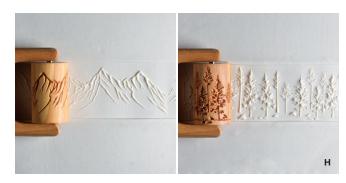

Large Hand Rollers (RL) (H), which measure 2.4 inches, are designed to work with the MKM RH-1 Roller Handle. Roll the RL rollers across clay to create continuous images. The RL-031 Mountain Range and the RL-032 Mountain Forest are shown here.