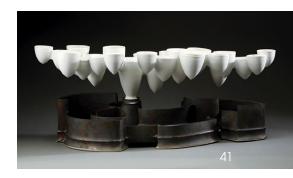

4 Stonecat Urn. Species listed as endangered in Vermont in 2016. 5 Taconic Cave Amphipod Urn. Species listed as endangered in Massachusetts in 2003. 4, 5 Urns are 8 in. (20 cm) in height, wheel-thrown and carved porcelain, decorated with underglaze, fired to cone 6 in a soda kiln, 2019. Photos: Maggie Hamilton.