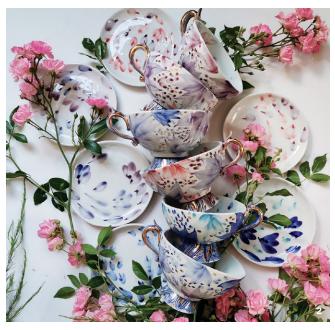

# THE PANTONE HOME + INTERIORS 2022 COLOR OF THE YEAR:

This year, the Pantone Color Institute announced its selection of Very Peri as the 2022 color of the year. Leatrice Eiseman, executive director of the Pantone Color Institute, says this of the choice: "As we move into a world of unprecedented change, the selection of PANTONE 17-3938 Very Peri brings a novel perspective and vision of the trusted and beloved blue color family, encompassing the qualities of blues, yet at the same time with its violet red undertone, PANTONE 17-3938 Very Peri displays a spritely, joyous attitude and dynamic presence that encourages courageous creativity and imaginative expressions."

Each year, the Pantone Color of the Year forecast influences the output of artists, designers, marketing professionals, and others in creative fields. Ceramic artists are uniquely situated to use this information as inspiration—directly, through soft periwinkle surfaces, and indirectly, by producing works that will stand out within interiors decorated with Very Peri in mind. Greens and yellows provide contrast to this red-violet hue, and are easy to achieve with various Mason stains and metallic oxides like rutile or copper carbonate. Imagine a dinner set of verdant green or citrus yellow plates, laid out on a violet tablecloth or within a kitchen with light blue-purple walls. The overall feel might capture some of the joy and spirit referenced by Eiseman, and certainly aligns with the harmony that many ceramic artist cite as a driving factor in their work.

We've rounded up glazes from our archives for a range of atmospheres and temperatures, and encourage you to give these purples, greens, and yellows a try.

1 PANTONE, LLC©, www.pantone.com.