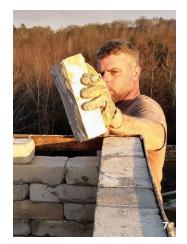

#### **Three Potters Symposium**

The Three Potters Symposium, organized annually by The Bascom: A Center for the Visual Arts in Highlands, North Carolina, was held July 29–30, 2022, and featured Seagrove-area potters Chad Brown, Pam Owens, and David Stuempfle. The event is organized as a weekend of demonstrations and discussions, and includes an exhibition of the presenting artists' works.

For more information about the event, visit www.thebascom.org.

7 Chad Brown building a kiln, 2019. Photo: Julie Rose. 8 Chad Brown's jug, 20 in. (51 cm) in height, wood-fired wild clay, 2017. Photo: Art Howard. 9 David Stuempfle working in the studio, 2010. Photo: Takuro Shibata. 10 David Stuempfle's stacked vases, 20 in. (51 cm) in height, wood-fired wild clay, 2015. Photo: Jason Dowdle. 11 Pamela Owens loading the wood kiln, 2022. 12 Pamela Owens' Jugtown Bowl, 12 in. (30 cm) in width, wood fired, slip, 2021. 11, 12 Photos: Jugtown Pottery.