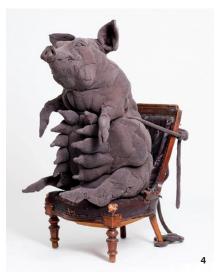

**6, 7** Mardon Skipper Urn, 12 in. (30 cm) in height, cone-6 porcelain, carved, lightly glazed, 2021. Species listed as endangered in Washington state in 1999. Photos: Megan Escene. **8** Galloway pictured with carved urns from the Endangered Species Project. Photo: Pam Dunn-Parrish.