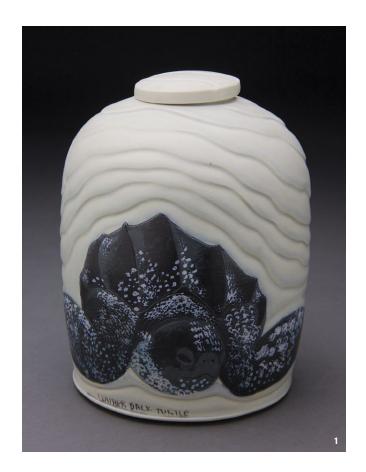

**Opposite:** Julia Galloway carving an urn in her studio. *Photo: Pam Dunn-Parrish.* **1** Leatherback Sea Turtle Urn, 10 in. (25 cm) in height. Species listed as endangered in 1973. **2, 3** Indiana Bat Urn, 10 in. (25 cm) in height. Species listed as endangered in 1973. **1-3** Wheel-thrown and carved porcelain, underglaze, fired to cone 6 in a soda kiln, 2019. *Photos: Lauren Maron.* 