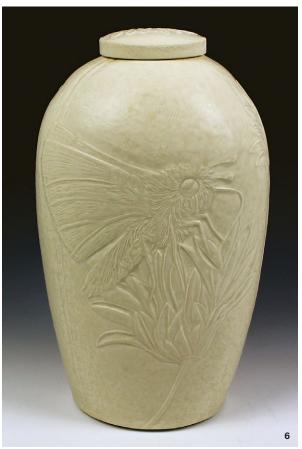

**6, 7** Mardon Skipper Urn, 12 in. (30 cm) in height, cone-6 porcelain, carved, lightly glazed, 2021. Species listed as endangered in Washington state in 1999. Photos: Megan Escene. **8** Galloway pictured with carved urns from the Endangered Species Project. Photo: Pam Dunn-Parrish.