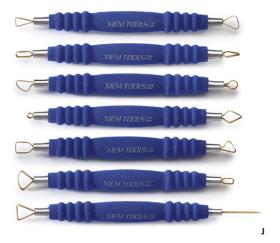

# **Xiem Tools USA**

For 2022, Xiem Tools USA produced a series of seven Mini Titanium-Fused Carving and Trimming Double-End Tools (J).

The tools come in two sizes: small and medium. They are 6 inches in length and are covered in a soft foam sleeve for comfort and gripping. The tools are handcrafted of high-carbon, tempered stainless steel, then fused to the surface with a thin layer of titanium nitrite to increase strength and hardness, provide rust resistance, and reduce friction. The titanium-fused blades are exceptionally sharp and three times harder than steel for maximum performance, creating a more resilient cutting edge than conventional carbon-steel blades.