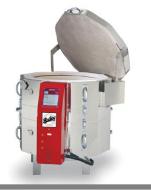

supplement to ceramics | PotteryMaking







# **New Spectrum Stamps and Rollers**

Relyef stamps are made with 3D printers and leave a clearer and cleaner impression because they are made with a graduated angle to smoothly cut into clay. The angle allows you to make your impressions as deep as you like without leaving behind borders or messy lines. All stamps and rollers are made with biodegradable bioplastic material. Ask for these stamps at your local clay and glaze supplier.











www.spectrumglazes.com • (800) 970-1970

For a free catalogue, please email: sales@spectrumglazes.com



# Nothing beats a Bailey!

























Bailey has it all.
Best Selection!
Best Products!
Best Service!
Best Prices!

www.baileypottery.com

# Beyond Compare.



# The Original True Cone 10 Kiln.



Tucker's Cone Art Kilns

15 West Pearce St, Unit #7 Richmond Hill, Ontario Canada L4B 1H6 Tel: 905.889.7705 | 800.304.6185

www.coneartkilns.com

# ceramic arts 2023

#### Ceramic Arts 2023 Yearbook and Annual Buyers Guide

A Supplement to Ceramics Monthly and Pottery Making Illustrated

#### **Publisher and Managing Director**

Bill Janeri

#### Editors

Holly Goring, *Pottery Making Illustrated* Jessica Knapp, *Ceramics Monthly* 

#### **Acquisitions and Content Editor**

Katie Sleyman

#### **Editorial Support**

Kaitlynne Flanigan, Melinda Harkiewicz

#### **Graphic Design & Production**

Senior Production Artist Kerry