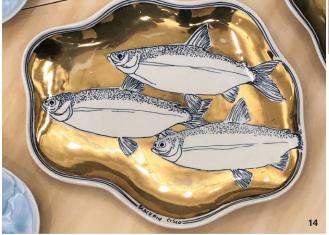

**JG:** My mother was very active in the early feminist movement. Ideas of fairness and equality were constant currents in our household.

9 Galloway carving an image onto a plate. 10 Barn Owl Commemorative Plate. Species listed as endangered in Vermont in 2007. 11 Massasauga Rattlesnake Commemorative Plate. Species listed as threatened/species at risk in Pennsylvania in 2005. 10, 11 Each plate is 9 in. (23 cm) in length, slab-built porcelain, blue slip inlay, clear glaze, fired to cone 6, refired to cone 018 with decal essay on back and platinum luster on front, 2018. 9-11 Photos: Maggie Hamilton. 12 "Endangered Species Project: Pennsylvania." Nevica Project Gallery, Standard Ceramics, NCECA, 2019. The state-listed endangered, threatened or species of concern for Pennsylvania portrayed on 358 plates. 13 Heaven for Fish, 8 ft. (2.4 m) in length, cloud plates and red bowls with gold decals of insects surrounded with plates portraying now-extinct fish from the Great Lakes. Displayed at the NCECA annual conference in 2019. 14 Heaven for Fish (detail), Blackfin Cisco Commemorative Plate, 11 in. (28 cm) in length, slab-built, blue slip inlay, clear glaze, fired to cone 6, refired to cone 018 with gold luster. Species listed as extinct in 1996.