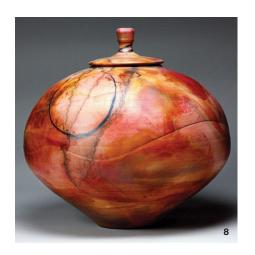

**Opposite:** Julia Galloway carving an urn in her studio. *Photo: Pam Dunn-Parrish.* **1** Leatherback Sea Turtle Urn, 10 in. (25 cm) in height. Species listed as endangered in 1973. **2, 3** Indiana Bat Urn, 10 in. (25 cm) in height. Species listed as endangered in 1973. **1-3** Wheel-thrown and carved porcelain, underglaze, fired to cone 6 in a soda kiln, 2019. *Photos: Lauren Maron.* 

4 Stonecat Urn. Species listed as endangered in Vermont in 2016. 5 Taconic Cave Amphipod Urn. Species listed as endangered in Massachusetts in 2003. 4, 5 Urns are 8 in. (20 cm) in height, wheel-thrown and carved porcelain, decorated with underglaze, fired to cone 6 in a soda kiln, 2019. Photos: Maggie Hamilton.