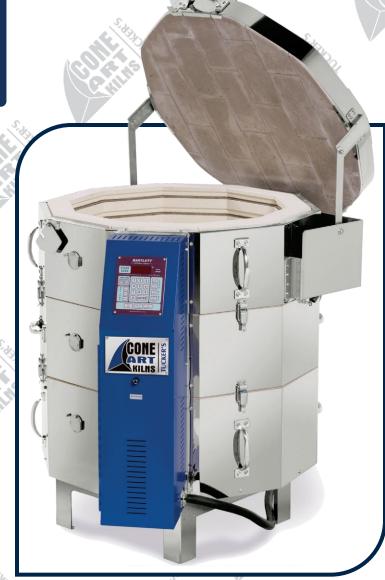

# The Original True Cone 10 Kiln.

Tucker's Cone Art Kilns

15 West Pearce St, Unit #7 Richmond Hill, Ontario Canada L4B 1H6 Tel: 905.889.7705 | 800.304.6185

www.coneartkilns.com