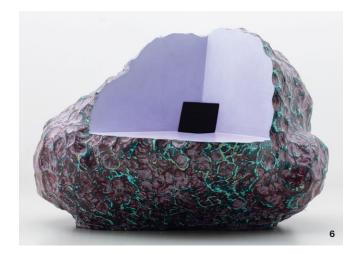

# THE PANTONE HOME + INTERIORS 2022 COLOR OF THE YEAR:

This year, the Pantone Color Institute announced its selection of Very Peri as the 2022 color of the year. Leatrice Eiseman, executive director of the Pantone Color Institute, says this of the choice: "As we move into a world of unprecedented change, the selection of PANTONE 17-3938 Very Peri brings a novel perspective and vision of the trusted and beloved blue color family, encompassing the qualities of blues, yet at the same time with its violet red undertone, PANTONE 17-3938 Very Peri displays a spritely, joyous attitude and dynamic presence that encourages courageous creativity and imaginative expressions."

Each year, the Pantone Color of the Year forecast influences the output of artists, designers, marketing professionals, and others in creative fields. Ceramic artists are uniquely situated to use this information as inspiration—directly, through soft periwinkle surfaces, and indirectly, by producing works that will stand out within interiors decorated with Very Peri in mind. Greens and yellows provide contrast to this red-violet hue, and are easy to achieve with various Mason stains and metallic oxides like rutile or copper carbonate. Imagine a dinner set of verdant green or citrus yellow plates, laid out on a violet tablecloth or within a kitchen with light blue-purple walls. The overall feel might capture some of the joy and spirit referenced by Eiseman, and certainly aligns with the harmony that many ceramic artist cite as a driving factor in their work.

We've rounded up glazes from our archives for a range of atmospheres and temperatures, and encourage you to give these purples, greens, and yellows a try.

1 PANTONE, LLC©, www.pantone.com.