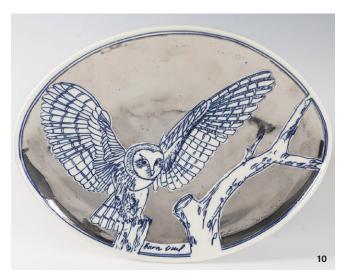

**JG:** My mother was very active in the early feminist movement. Ideas of fairness and equality were constant currents in our household.

9 Galloway carving an image onto a plate. 10 Barn Owl Commemorative Plate. Species listed as endangered in Vermont in 2007. 11 Massasauga Rattlesnake Commemorative Plate. Species listed as threatened/species at risk in Pennsylvania in 2005. 10, 11 Each plate is 9 in. (23 cm) in length, slab-built porcelain, blue slip inlay, clear glaze, fired to cone 6, refired to cone 018 with decal essay on back and platinum luster on front, 2018. 9-11 Photos: Maggie Hamilton. 12 "Endangered Species Project: Pennsylvania." Nevica Project Gallery, Standard Ceramics, NCECA, 2019. The state-listed endangered, threatened or species of concern for Pennsylvania portrayed on 358 plates. 13 Heaven for Fish, 8 ft. (2.4 m) in length, cloud plates and red bowls with gold decals of insects surrounded with plates portraying now-extinct fish from the Great Lakes. Displayed at the NCECA annual conference in 2019. 14 Heaven for Fish (detail), Blackfin Cisco Commemorative Plate, 11 in. (28 cm) in length, slab-built, blue slip inlay, clear glaze, fired to cone 6, refired to cone 018 with gold luster. Species listed as extinct in 1996.