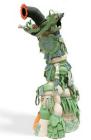

**Opposite:** Julia Galloway carving an urn in her studio. *Photo: Pam Dunn-Parrish.* **1** Leatherback Sea Turtle Urn, 10 in. (25 cm) in height. Species listed as endangered in 1973. **2, 3** Indiana Bat Urn, 10 in. (25 cm) in height. Species listed as endangered in 1973. **1-3** Wheel-thrown and carved porcelain, underglaze, fired to cone 6 in a soda kiln, 2019. *Photos: Lauren Maron.* 

4 Stonecat Urn. Species listed as endangered in Vermont in 2016. 5 Taconic Cave Amphipod Urn. Species listed as endangered in Massachusetts in 2003. 4, 5 Urns are 8 in. (20 cm) in height, wheel-thrown and carved porcelain, decorated with underglaze, fired to cone 6 in a soda kiln, 2019. Photos: Maggie Hamilton.