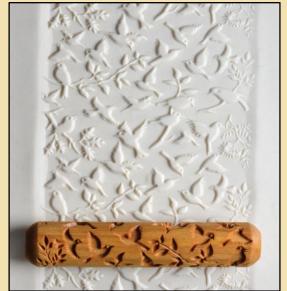

# **MKM Pottery Tools**

New from MKM Pottery Tools are **Big Hand Rollers (BHR)** (G), which measure 1×4.75 inches. Simply roll the BHR roller with your hand across the clay or up the wall of a pot to create a pattern. The BHR-121 Mountain Wind and the BHR-123 Geometric Daisies are shown here.

Large Hand Rollers (RL) (H), which measure 2.4 inches, are designed to work with the MKM RH-1 Roller Handle. Roll the RL rollers across clay to create continuous images. The RL-031 Mountain Range and the RL-032 Mountain Forest are shown here.