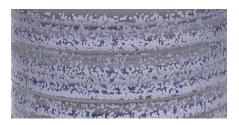

## LEATHER GLAZE WITH COBALT CARBONATE

Cone 6 Oxidation/Reduction

| Dolomite              | 10<br>5<br>27 |
|-----------------------|---------------|
| Spodumene             |               |
| Add: Cobalt Carbonate | 2 %           |

Specific gravity: 1.43. A dolomite matte, this glaze has a smooth, thick surface. On a darker clay body, the glaze becomes darker and shows some speckling. With cobalt carbonate, it produces a lavender-violet color. I substituted Forshammer feldspar for Custer feldspar.