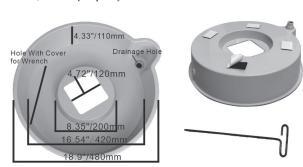

Note: This Drainable Splash Pan should fit many different name brand pottery wheels, but before placing your order, please measure the size of your pottery wheel, and test if your pottery wheel can be removed.

## Installation tool (not included)

Long Arm Hexagon Wrench 4mm or 8mm depending on what type of pottery wheels Installation Instructions

- Remove old splash pan and remove wheel head
- 2. Use Velcro strips to attach drainable splash pan, making sure the pan is centered
- 3. Reinstall the wheel-head and tighten the screw with the hexagon wrench Patent No. 202420712715.9 China. International Patent Pending