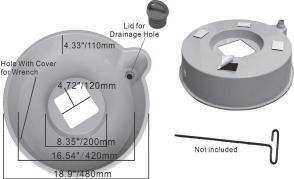

## Drainable Splash Pan

Chinese Clay Art US www.ChineseClayArt.com 1-800-689.Clay(2529) ChineseClayArt@hotmail.com

Note: This Drainable Splash Pan should fit many different name brand pottery wheels, but before placing your order, please measure the size of your pottery wheel, and test if your pottery wheel can be removed.

## Installation tool (not included)

Long Arm Hexagon Wrench 4mm or 8mm depending on what type of pottery wheels Installation Instructions

- 1. Remove old splash pan and remove wheel head
- 2. Use Velcro strips to attach drainable splash pan, making sure the pan is centered
- 3. Reinstall the wheel-head and tighten the screw with the hexagon wrench
- Patent No. 202420712715.9 China, International Patent Pending