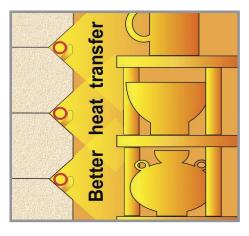

## The Best Element Holder System ever designed!

Bailey's **patented hard element holders** not only protect and shield the elements like no other, they enable maximum radiant heat transfer from the elements to the load. You make much better use of the radiant heat, extend the life of the elements, and reduce firing costs.