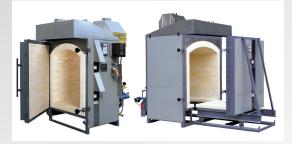

## Austin Community College

"We have fired our Bailey Studio DLX AutoFire 34/22 kiln for over a year and every time we get fabulous results with our Shinos and reduction glazes.

"Having the shuttle design makes the loading easy on our backs and the Bailey AutoFire Computer Control System (along with the oxyprobe) makes our firings informative, dependable and effortless. We are very pleased with both the reliable operation of the Bailey AutoFire and the impressive energy efficiency!

"We love the convenience of the totally automated firing system and the dependable beautiful reduction results of our Bailey.

Unrivaled Energy-Efficiency Rock Solid Trouble Free Automation Easy to Use Manual Controls No Need for Expensive Servicing Virtually Maintenance Free Stainless Forced Air Combustion Best Tech Support