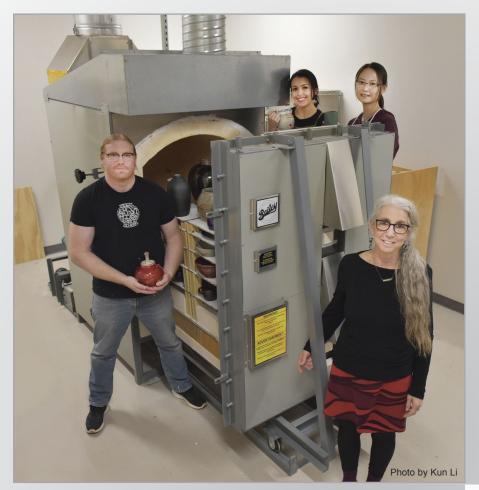

## Austin Community College

"We have fired our Bailey Studio DLX AutoFire 34/22 kiln for over a year and every time we get fabulous results with our Shinos and reduction glazes.

"Having the shuttle design makes the loading easy on our backs and the Bailey AutoFire Computer Control System (along with the oxyprobe) makes our firings informative, dependable and effortless. We are very pleased with both the reliable operation of the Bailey AutoFire and the impressive energy efficiency!

"We love the convenience of the totally automated firing system and the dependable beautiful reduction results of our Bailey.

Unrivaled Energy-Efficiency Rock Solid Trouble Free Automation Easy to Use Manual Controls No Need for Expensive Servicing Virtually Maintenance Free Stainless Forced Air Combustion Best Tech Support