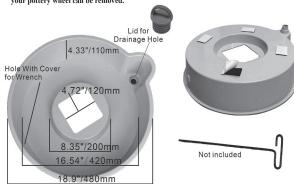

## NCECA Booth 311–313

Note: This Drainable Splash Pan should fit many different name brand pottery wheels, but before placing your order, please measure the size of your pottery wheel, and test if your pottery wheel can be removed.

## Installation tool (not included)

Long Arm Hexagon Wrench 4mm or 8mm depending on what type of pottery wheels **Installation Instructions** 

- Remove old splash pan and remove wheel head
- Use Velcro strips to attach drainable splash pan, making sure the pan is centered
- Reinstall the wheel-head and tighten the screw with the hexagon wrench Patent No. 202420712715.9 China, International Patent Pending