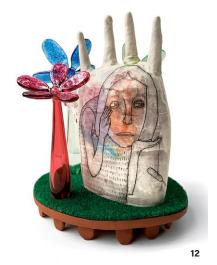

12 Three Potters Symposium demonstration, 2021. 13 Takuro Shibata demonstrating how to create his triangle jar, 2021. 14 Matt Schiemann's pitcher, 16 in. (41 cm) in height, 2021. 15 Takuro Shibata, Hitomi Shibata, and Matt Schiemann at the Three Potters Symposium in 2021. 16 Hitomi Shibata's throwing demonstration at the symposium in 2021. *Photos: Molly Harris*.