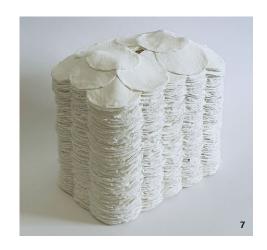

**7** Sisters Are Doing It For Themselves, digital print, Hahnemuhle Fine Art Pearl 285gsm paper, porcelain, leather purse strap, 2019. Brick purses made by coating the following in clay and then firing them: crochet doilies, handkerchiefs, and old boyfriend t-shirts. Commissioned by Artpace. Photo: Lane Pittard. **8, 9** G.O.A.T Girls, varied dimensions, slip-cast Laguna porcelain for dolls: NS-120 cool blush, NS-121 warm blush, NS-122 desert beige, NS-127 Asian, NS-128 Native American, NS-129 mocha, NS-123 warm brown, NS-132 African American, 2019. Photo: Women and Their Work.