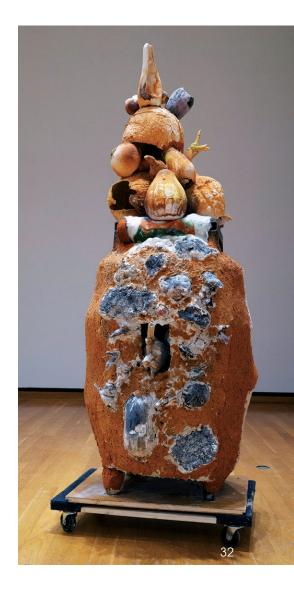

1 Zoe Kaplan's Cow Jar, 4 in. (10 cm) in height, white clay, underglaze pencil design, fired to cone 6 in an electric kiln. 2 BISQUE Resident Zoe Kaplan. 3 Grace Sachi Troxell. 4 Grace Sachi Troxell's *Untitled (Carrots)*, 6 ft 3 in. (1.9 m) in height, slip-cast and wood-fired vegetables (cone 07), Mason stains, unfired clay, carrot pulp, carrot juice, felt, steel, 2021. 5 Wendy Eggerman. 6 Wendy Eggerman's butter dish, 4½ in. (11 cm) in height, earthenware, terra sigillata, fired to cone 3, 2021.