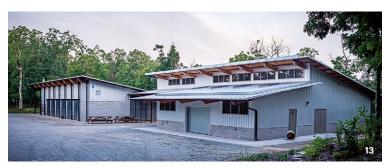

Phase four, construction of the Windgate Studio, took place between 2020–2021. The 7500-square-foot studio is weatherized and ADA-compliant, making it possible to have an expanded residency and workshop season. The single-level building has a state-of-the-art filtration and ventilation system, spacious glaze area, custom spray booth, plaster room, and a seamless transition between studio and kilns.