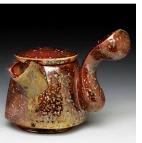

1 Zoe Kaplan's Cow Jar, 4 in. (10 cm) in height, white clay, underglaze pencil design, fired to cone 6 in an electric kiln. 2 BISQUE Resident Zoe Kaplan. 3 Grace Sachi Troxell. 4 Grace Sachi Troxell's *Untitled (Carrots)*, 6 ft 3 in. (1.9 m) in height, slip-cast and wood-fired vegetables (cone 07), Mason stains, unfired clay, carrot pulp, carrot juice, felt, steel, 2021. 5 Wendy Eggerman. 6 Wendy Eggerman's butter dish, 4½ in. (11 cm) in height, earthenware, terra sigillata, fired to cone 3, 2021.