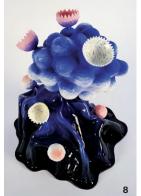

**7** Sisters Are Doing It For Themselves, digital print, Hahnemuhle Fine Art Pearl 285gsm paper, porcelain, leather purse strap, 2019. Brick purses made by coating the following in clay and then firing them: crochet doilies, handkerchiefs, and old boyfriend t-shirts. Commissioned by Artpace. Photo: Lane Pittard. **8, 9** G.O.A.T Girls, varied dimensions, slip-cast Laguna porcelain for dolls: NS-120 cool blush, NS-121 warm blush, NS-122 desert beige, NS-127 Asian, NS-128 Native American, NS-129 mocha, NS-123 warm brown, NS-132 African American, 2019. Photo: Women and Their Work.