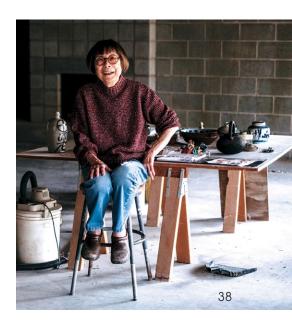

#### **Kresge Eminent Artist Award**

The Kresge Foundation named ceramicist, scholar, and educator Marie Woo as the recipient of the 2020 Eminent Artist award. The foundation states, "Woo is the 12th artist to receive the award for a lifetime of contributions to his or her chosen art form and the cultural communities of metro Detroit. The honor includes a \$50,000 no-strings-attached award and the creation of the monograph by The Kresge Foundation."

Woo's career started in the 1950s and has included making artwork, teaching, curating, and travel to document and preserve vanishing folk pottery traditions in China. For more information on the award, visit https://kresge.org.