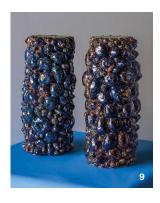

**7** Sisters Are Doing It For Themselves, digital print, Hahnemuhle Fine Art Pearl 285gsm paper, porcelain, leather purse strap, 2019. Brick purses made by coating the following in clay and then firing them: crochet doilies, handkerchiefs, and old boyfriend t-shirts. Commissioned by Artpace. Photo: Lane Pittard. **8, 9** G.O.A.T Girls, varied dimensions, slip-cast Laguna porcelain for dolls: NS-120 cool blush, NS-121 warm blush, NS-122 desert beige, NS-127 Asian, NS-128 Native American, NS-129 mocha, NS-123 warm brown, NS-132 African American, 2019. Photo: Women and Their Work.