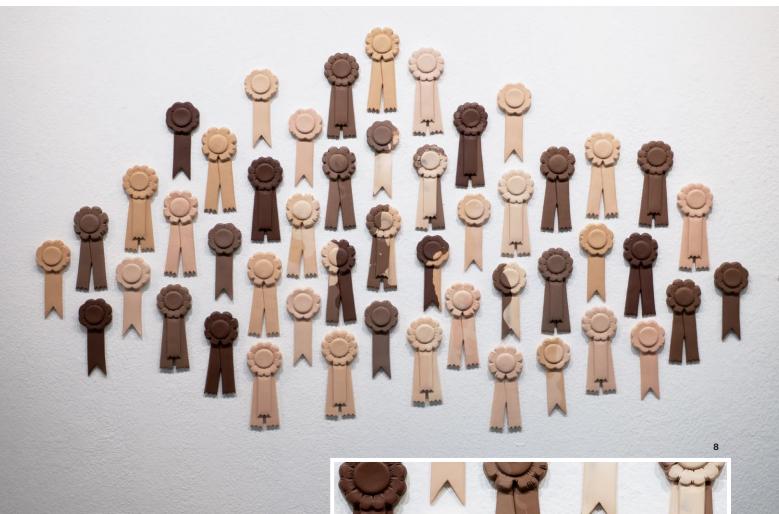

**7** Sisters Are Doing It For Themselves, digital print, Hahnemuhle Fine Art Pearl 285gsm paper, porcelain, leather purse strap, 2019. Brick purses made by coating the following in clay and then firing them: crochet doilies, handkerchiefs, and old boyfriend t-shirts. Commissioned by Artpace. Photo: Lane Pittard. **8, 9** G.O.A.T Girls, varied dimensions, slip-cast Laguna porcelain for dolls: NS-120 cool blush, NS-121 warm blush, NS-122 desert beige, NS-127 Asian, NS-128 Native American, NS-129 mocha, NS-123 warm brown, NS-132 African American, 2019. Photo: Women and Their Work.