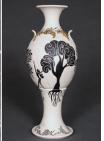

1

1 Half, 9 in. (23 cm) in length, porcelain; blue-and-white pattern transfer from Jingdezhen, China; collected human hair, 2014. Photo: Mark Menjivar. 2 Jennifer Ling Datchuk working in her garage studio, painting underglaze onto wheel-thrown and slip-cast porcelain candlesticks. Photo: Clint Datchuk.

JLD: When I was in school, I didn't see work or hear stories that reflected my experiences—this informs my engagement with ceramics and the wider arts fields. It's so important

3 Blue and White: Bold Beauty, digital photograph, porcelain, blue-and-white pattern transfer from Jingdezhen, China, 2014. 4 Blue and White: Bold Beauty (alternate view), to 8 in. (20 cm) in length, porcelain, blue-and-white pattern transfer from Jingdezhen, China, 2014. 3, 4 Photos: Mark Menjivar. 5 Live to Die, varied dimensions, slip-cast porcelain, customized welcome mats, china paint, 2019. Originally commissioned by Black Cube Nomadic Museum. 6 Live to Die (alternate view). 5, 6 Photos: David Hunter Hale.