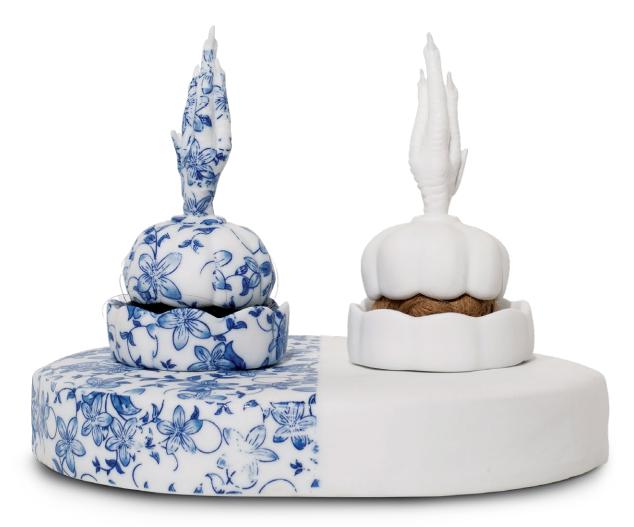

# Ceramic Artist of the Year

Editors: What is the most important thing that has happened in your career so far and why?

Jennifer Ling Datchuk: A significant moment in my career was my solo exhibition "Dark and Lovely" at Blue Star Contemporary in San Antonio, Texas, in 2014. I felt like this was my first real show with a whole new body of work that was truly my voice. I was always making one or two works at a time, but everything still felt derivative of my graduate school work. I allowed myself to be brave, bold, and create works that lived in my head and sketchbook for years. I had the idea for a performance piece in which I plucked all my

eyebrows off one at a time while reciting "he loves me, he loves me not," but hadn't yet developed the visuals and vocabulary to make this work in graduate school. I also focused too much on the failure part of this in that if the piece was successful, I had no eyebrows, or if it was a total bust, I still had no eyebrows. I went into creating all new work for this show with everything teetering on the edge of total failure. I fully took on performance and how to document it, and the empty space above my eyes gave me the physical space to create blue-and-white porcelain eyebrows. I'm still super proud of this work and the risks it allowed me to take in my practice.

1

1 Half, 9 in. (23 cm) in length, porcelain; blue-and-white pattern transfer from Jingdezhen, China; collected human hair, 2014. Photo: Mark Menjivar. 2 Jennifer Ling Datchuk working in her garage studio, painting underglaze onto wheel-thrown and slip-cast porcelain candlesticks. Photo: Clint Datchuk.