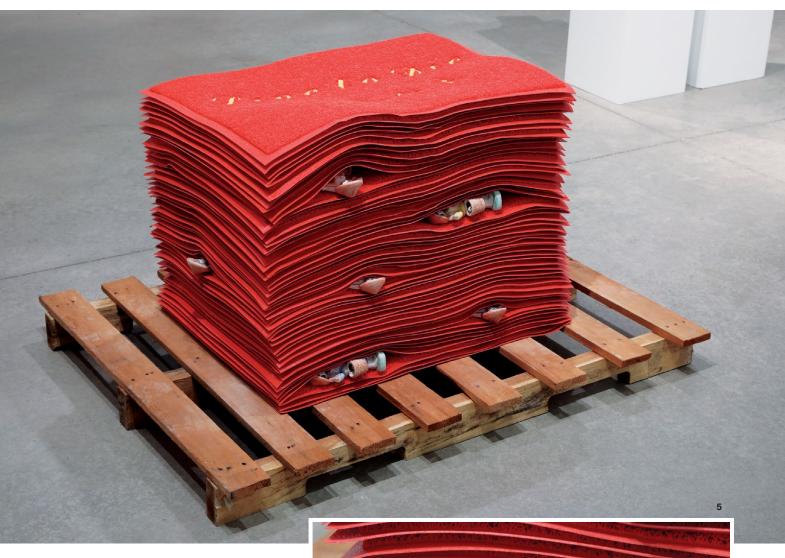

JLD: When I was in school, I didn't see work or hear stories that reflected my experiences—this informs my engagement with ceramics and the wider arts fields. It's so important

3 Blue and White: Bold Beauty, digital photograph, porcelain, blue-and-white pattern transfer from Jingdezhen, China, 2014. 4 Blue and White: Bold Beauty (alternate view), to 8 in. (20 cm) in length, porcelain, blue-and-white pattern transfer from Jingdezhen, China, 2014. 3, 4 Photos: Mark Menjivar. 5 Live to Die, varied dimensions, slip-cast porcelain, customized welcome mats, china paint, 2019. Originally commissioned by Black Cube Nomadic Museum. 6 Live to Die (alternate view). 5, 6 Photos: David Hunter Hale.