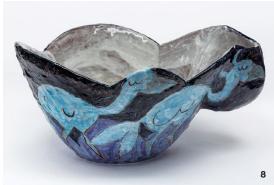

#### Terralha

From July 16-18, 2021, the 36th annual Terralha festival took place in Saint-Quentin-la-Poterie, France. This event gathered 40 ceramic artists from across Europe to exhibit work, host demonstrations, and connect in meetings. On view through mid August, the biannual supplement to the festival, the "Young Ceramics Competition Exhibition" showcased innovative work from emerging artists in the field, and gave the following awards to selected artists: gold (Kartini Thomas), silver (Audrey Ballacchino), bronze (Sunbin Lim), and audience awards to additional pieces.

This event is organized by the Cultural Office of Saint-Quentin-la-Poterie. For more information about Terralha, visit capitale-ceramique.com/fr/terralhafestival-ceramique.

7 Sunbin Lim's Postbox, handbuilt stoneware. 8 Kartini Thomas' Lilliput modular vase, 12 in. (30 cm) in height, porcelain, engobes, glazes. 9 Audrey Ballacchino's Fruit Columns, 15 in. (38 cm) in height. Photo: Pascale Cholette, Jerome Martinez-Corral.