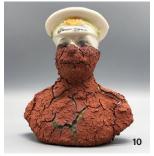

For more information on this and future biennales, visit https://public.ceramics.ntpc.gov.tw/en/index.html.

8 Susan Beiner's *Contained Chrysanthemum*, 34½ in. (88 cm) in diameter, slip-cast porcelain, red stoneware, assembled, fired in a gas kiln 2232°F (1222°C), 2019. 9 Naoki Kato's *NWC 1904*, 5 in. (13 cm) in height, porcelain-soaked cotton threads, assembled, fired in an electric kiln to 2372°F (1300°C), 2019. 10 Brad Taylor's *Compressed Mass*, 3 ft. 9 in. (1.2 m) in length, handbuilt porcelain, fired in a natural-gas downdraft kiln to 2372°F (1300°C), 2018. 11 Shao-qing Jiang's *A Conversation Between Green and White*, 19½ in. (50 cm) in diameter, wheel-thrown white porcelain, fired in reduction to 2336°F (1280°C), 2018.