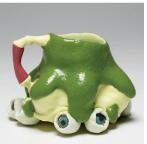

1

1 Half, 9 in. (23 cm) in length, porcelain; blue-and-white pattern transfer from Jingdezhen, China; collected human hair, 2014. Photo: Mark Menjivar. 2 Jennifer Ling Datchuk working in her garage studio, painting underglaze onto wheel-thrown and slip-cast porcelain candlesticks. Photo: Clint Datchuk.