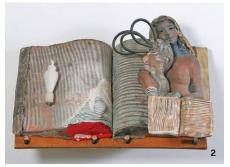

1

1 Half, 9 in. (23 cm) in length, porcelain; blue-and-white pattern transfer from Jingdezhen, China; collected human hair, 2014. Photo: Mark Menjivar. 2 Jennifer Ling Datchuk working in her garage studio, painting underglaze onto wheel-thrown and slip-cast porcelain candlesticks. Photo: Clint Datchuk.