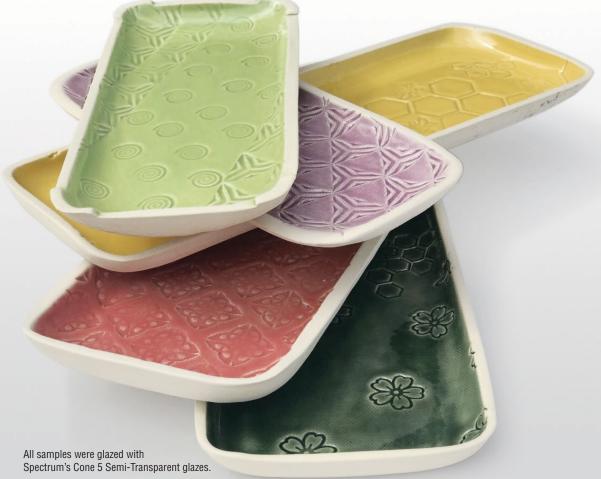

The annual Pantone Color of the Year forecast influences the choices of artists, designers, marketing pros, and others in creative industries. If you feel inclined to add some bright, empowering undertones to your current palette, take a look at the recipes shown here. Carefully pulled from our archives to suit a ranges of atmospheres and temperatures, these glazes add pops of yellow and gray to fired ware.