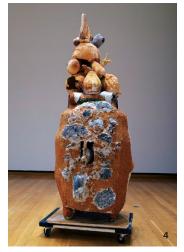

In addition to events at the gallery, concurrent exhibitions were held at more than 40 local and regional venues. For more information about the CCACA, visit www.natsoulas.com/ccaca-2021.

1 Tip Toland's Beauty Parlor, 22 in. (56 cm) in height, clay, paint, chalk pastel, 2017. 2 Arthur Gonzalez' Binky, 24 in. (61 cm) in length, ceramic, rubber, metal, glaze, 2005. 3 Kathy Ruttenberg's Fish Bowl, 9 ft. 2 in. (2.8 m) in width, ceramic, cast silicon bronze, polychrome patina, acrylic, cast concrete, resin, LED lighting, 2018. 4 Margaret Keelan's Feeling the Air, 37 in. (94 cm) in height, clay, glaze. 5 Beverly Mayeri's The Big Foot, 5 ft. 6 in. (1.7 m) in height, ceramic, 2016.