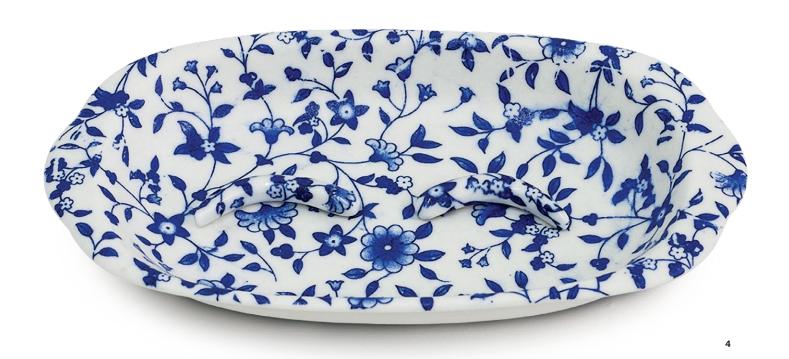

JLD: When I was in school, I didn't see work or hear stories that reflected my experiences—this informs my engagement with ceramics and the wider arts fields. It's so important

3 Blue and White: Bold Beauty, digital photograph, porcelain, blue-and-white pattern transfer from Jingdezhen, China, 2014. 4 Blue and White: Bold Beauty (alternate view), to 8 in. (20 cm) in length, porcelain, blue-and-white pattern transfer from Jingdezhen, China, 2014. 3, 4 Photos: Mark Menjivar. 5 Live to Die, varied dimensions, slip-cast porcelain, customized welcome mats, china paint, 2019. Originally commissioned by Black Cube Nomadic Museum. 6 Live to Die (alternate view). 5, 6 Photos: David Hunter Hale.