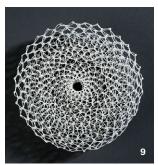

For more information on this and future biennales, visit https://public.ceramics.ntpc.gov.tw/en/index.html.

8 Susan Beiner's *Contained Chrysanthemum*, 34½ in. (88 cm) in diameter, slip-cast porcelain, red stoneware, assembled, fired in a gas kiln 2232°F (1222°C), 2019. 9 Naoki Kato's *NWC 1904*, 5 in. (13 cm) in height, porcelain-soaked cotton threads, assembled, fired in an electric kiln to 2372°F (1300°C), 2019. 10 Brad Taylor's *Compressed Mass*, 3 ft. 9 in. (1.2 m) in length, handbuilt porcelain, fired in a natural-gas downdraft kiln to 2372°F (1300°C), 2018. 11 Shao-qing Jiang's *A Conversation Between Green and White*, 19½ in. (50 cm) in diameter, wheel-thrown white porcelain, fired in reduction to 2336°F (1280°C), 2018.