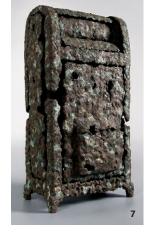

**7** Sisters Are Doing It For Themselves, digital print, Hahnemuhle Fine Art Pearl 285gsm paper, porcelain, leather purse strap, 2019. Brick purses made by coating the following in clay and then firing them: crochet doilies, handkerchiefs, and old boyfriend t-shirts. Commissioned by Artpace. Photo: Lane Pittard. **8, 9** G.O.A.T Girls, varied dimensions, slip-cast Laguna porcelain for dolls: NS-120 cool blush, NS-121 warm blush, NS-122 desert beige, NS-127 Asian, NS-128 Native American, NS-129 mocha, NS-123 warm brown, NS-132 African American, 2019. Photo: Women and Their Work.