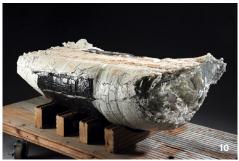

For more information on this and future biennales, visit https://public.ceramics.ntpc.gov.tw/en/index.html.

8 Susan Beiner's *Contained Chrysanthemum*, 34½ in. (88 cm) in diameter, slip-cast porcelain, red stoneware, assembled, fired in a gas kiln 2232°F (1222°C), 2019. 9 Naoki Kato's *NWC 1904*, 5 in. (13 cm) in height, porcelain-soaked cotton threads, assembled, fired in an electric kiln to 2372°F (1300°C), 2019. 10 Brad Taylor's *Compressed Mass*, 3 ft. 9 in. (1.2 m) in length, handbuilt porcelain, fired in a natural-gas downdraft kiln to 2372°F (1300°C), 2018. 11 Shao-qing Jiang's *A Conversation Between Green and White*, 19½ in. (50 cm) in diameter, wheel-thrown white porcelain, fired in reduction to 2336°F (1280°C), 2018.