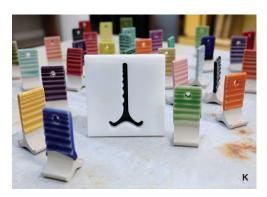

#### Mudtools

New to the Mudtools line are the **Precision Extrusion Dies**. Designed to fit in any 4-inch square extruder, our new **Test Die** (J, K) makes your glaze testing streamlined. It has hills and valleys so you can see how your glaze will break, flow, and pool. The foot allows the extruded test tile to stand while the glaze is drying and in the kiln when firing. It also has an integrated shrinkage gauge. This allows you to see how much your clay shrinks from wet to fired, a must for production where consistency is vital. Each die is made from the highest quality material available, creating a very strong and smooth product. The Test Die is durable, tough, and water and corrosion resistant.