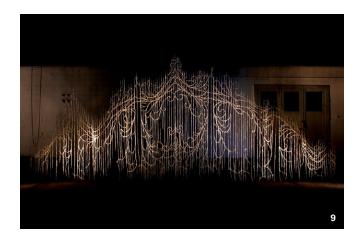

For more information on this and future biennales, visit https://public.ceramics.ntpc.gov.tw/en/index.html.

8 Susan Beiner's *Contained Chrysanthemum*, 34½ in. (88 cm) in diameter, slip-cast porcelain, red stoneware, assembled, fired in a gas kiln 2232°F (1222°C), 2019. 9 Naoki Kato's *NWC 1904*, 5 in. (13 cm) in height, porcelain-soaked cotton threads, assembled, fired in an electric kiln to 2372°F (1300°C), 2019. 10 Brad Taylor's *Compressed Mass*, 3 ft. 9 in. (1.2 m) in length, handbuilt porcelain, fired in a natural-gas downdraft kiln to 2372°F (1300°C), 2018. 11 Shao-qing Jiang's *A Conversation Between Green and White*, 19½ in. (50 cm) in diameter, wheel-thrown white porcelain, fired in reduction to 2336°F (1280°C), 2018.