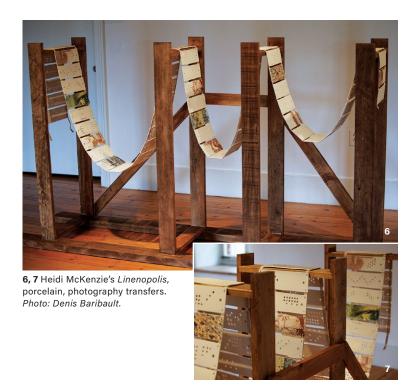

The organizers describe the unifying factor among the work in the exhibition as follows: "Whether it is drawing, painting, sculpture, photography, installation or . . . techniques rooted in the tradition of fine crafts, such as tapestry, blown glass, or wickerwork, the works presented have in common that they all highlight linen, both materially and conceptually." In addition to the other media listed above, the exhibition included a sculptural installation including ceramics and mixed media by Heidi McKenzie.