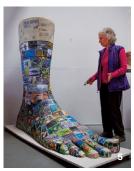

In addition to events at the gallery, concurrent exhibitions were held at more than 40 local and regional venues. For more information about the CCACA, visit www.natsoulas.com/ccaca-2021.

1 Tip Toland's Beauty Parlor, 22 in. (56 cm) in height, clay, paint, chalk pastel, 2017. 2 Arthur Gonzalez' Binky, 24 in. (61 cm) in length, ceramic, rubber, metal, glaze, 2005. 3 Kathy Ruttenberg's Fish Bowl, 9 ft. 2 in. (2.8 m) in width, ceramic, cast silicon bronze, polychrome patina, acrylic, cast concrete, resin, LED lighting, 2018. 4 Margaret Keelan's Feeling the Air, 37 in. (94 cm) in height, clay, glaze. 5 Beverly Mayeri's The Big Foot, 5 ft. 6 in. (1.7 m) in height, ceramic, 2016.