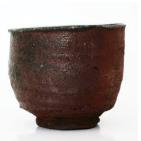

1

1 Half, 9 in. (23 cm) in length, porcelain; blue-and-white pattern transfer from Jingdezhen, China; collected human hair, 2014. Photo: Mark Menjivar. 2 Jennifer Ling Datchuk working in her garage studio, painting underglaze onto wheel-thrown and slip-cast porcelain candlesticks. Photo: Clint Datchuk.