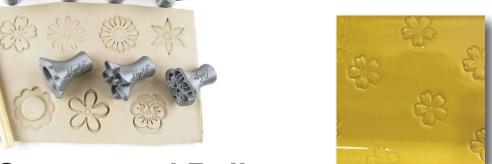

#### **MKM Pottery Tools**

New from MKM Pottery Tools are **Twig Rollers TW Hand Rollers**, which measure 3 inches (7.5 cm) long and only 0.4 inch (1 cm) in diameter. You simply roll the TW roller with your hand across the clay or up the wall of a pot to create a beautiful pattern.

Twig Rollers patterns include: **TW-020 Nouveau Fan** (F), **TW-022 Flower** (G), **TW-024 Honeycomb** (H), and **TW-029 River Rapids** (I). Additional patterns available.

https://mkmpotterytools.com