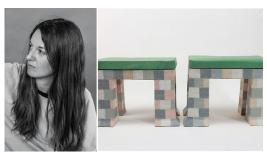

#### Windgate-Lamar Fellows

The Center for Craft and Windgate Foundation's 2021 Windgate-Lamar Fellows are Mattie Hinkley and Kristy Moreno, who received a monetary award of \$15,000 each.

Mattie Hinkley specializes in furniture and clay, and studied at Virginia Commonwealth University. Hinkley states she is interested in "ways of making which . . . glorify human labor and natural materials as integral parts of the object. My own work focuses on objects which reference domestic goods and furniture. By utilizing minimal color and humble materials like local lumber and earthenware clay, I deprioritize glitz and wealth as standards for value, instead inviting consideration on form and function. My utilitarian objects serve to celebrate our labor and ourselves."

Kristy Moreno specializes in ceramics and print and studied at California State University, Chico. She states that through her work she "began to challenge the notion of the 'other' by combining personal photographs, screen printed elements, and lyrics onto ceramics to tell a story that viewers could relate to. In overcrowding these physical spaces with overlapping details, I acknowledge the clutter that inevitably distracts us from practicing empathy and acknowledging our humanity."

Each year, the Center for Craft awards the Windgate-Lamar Fellowship to ten graduating college seniors with exemplary skill in craft, to encourage them to take creative risks and to pursue career-enhancing opportunities. For more information, visit www.centerforcraft.org/grants-and-fellowships/windgate-fellowship.