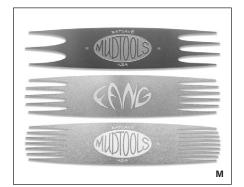

The new **Stainless-Scoring Tools** (L, M) are made of cutlery-grade stainless steel with varying degrees of flexibility among the tool styles. For when you really want to sink your teeth into your clay, this tool is as aggressive as its name! These tools come in large and small sizes in sets of three. Get a set for all your scoring, knitting, gouging, and texturing needs. https://mudtools.com