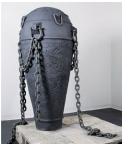

8 Kate Roberts. *Photo: Doug Manelski.* 9 Kate Roberts' *Walking on Ghosts*, aluminum, red art clay dust, tulle, 2019. 10 Chris M. Rodgers' *Leaning From the Steep Slope*, various dimensions, ceramic, glaze, wood, concrete, steel, mirror, laminate, plasticine, 2018. 11 Chris M. Rodgers. 12 Eliza Au's *Rondel*, 9 in. (23 cm) in height, porcelain, fired to cone 10, 2018. 13 Eliza Au. 14 Maxwell Mustardo's *Pink Toroid*, atomized plastic, stoneware, and Shigaraki-style feldspathic inclusions, 2017. 15 Maxwell Mustardo.