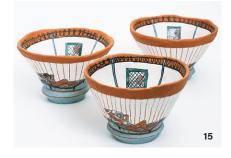

12 Three Potters Symposium demonstration, 2021. 13 Takuro Shibata demonstrating how to create his triangle jar, 2021. 14 Matt Schiemann's pitcher, 16 in. (41 cm) in height, 2021. 15 Takuro Shibata, Hitomi Shibata, and Matt Schiemann at the Three Potters Symposium in 2021. 16 Hitomi Shibata's throwing demonstration at the symposium in 2021. *Photos: Molly Harris*.