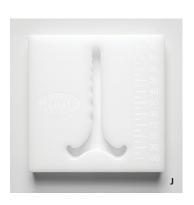

#### Mudtools

New to the Mudtools line are the **Precision Extrusion Dies**. Designed to fit in any 4-inch square extruder, our new **Test Die** (J, K) makes your glaze testing streamlined. It has hills and valleys so you can see how your glaze will break, flow, and pool. The foot allows the extruded test tile to stand while the glaze is drying and in the kiln when firing. It also has an integrated shrinkage gauge. This allows you to see how much your clay shrinks from wet to fired, a must for production where consistency is vital. Each die is made from the highest quality material available, creating a very strong and smooth product. The Test Die is durable, tough, and water and corrosion resistant.