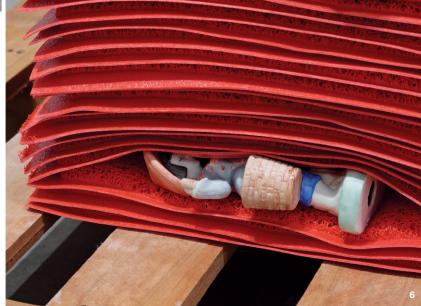

JLD: When I was in school, I didn't see work or hear stories that reflected my experiences—this informs my engagement with ceramics and the wider arts fields. It's so important

3 Blue and White: Bold Beauty, digital photograph, porcelain, blue-and-white pattern transfer from Jingdezhen, China, 2014. 4 Blue and White: Bold Beauty (alternate view), to 8 in. (20 cm) in length, porcelain, blue-and-white pattern transfer from Jingdezhen, China, 2014. 3, 4 Photos: Mark Menjivar. 5 Live to Die, varied dimensions, slip-cast porcelain, customized welcome mats, china paint, 2019. Originally commissioned by Black Cube Nomadic Museum. 6 Live to Die (alternate view). 5, 6 Photos: David Hunter Hale.