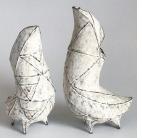

1

1 Half, 9 in. (23 cm) in length, porcelain; blue-and-white pattern transfer from Jingdezhen, China; collected human hair, 2014. Photo: Mark Menjivar. 2 Jennifer Ling Datchuk working in her garage studio, painting underglaze onto wheel-thrown and slip-cast porcelain candlesticks. Photo: Clint Datchuk.