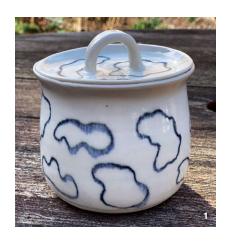

1

1 Half, 9 in. (23 cm) in length, porcelain; blue-and-white pattern transfer from Jingdezhen, China; collected human hair, 2014. Photo: Mark Menjivar. 2 Jennifer Ling Datchuk working in her garage studio, painting underglaze onto wheel-thrown and slip-cast porcelain candlesticks. Photo: Clint Datchuk.