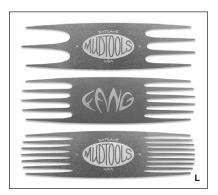

The new **Stainless-Scoring Tools** (L, M) are made of cutlery-grade stainless steel with varying degrees of flexibility among the tool styles. For when you really want to sink your teeth into your clay, this tool is as aggressive as its name! These tools come in large and small sizes in sets of three. Get a set for all your scoring, knitting, gouging, and texturing needs. https://mudtools.com