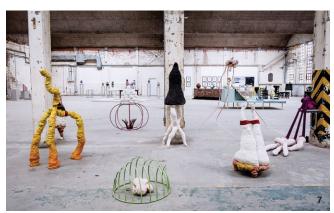

#### 34th California Conference for the Advancement of Ceramic Arts (CCACA)

The 34th CCACA took place October 21–22 at John Natsoulas Gallery in Davis, California. The conference, which focuses on ceramic sculpture, included lectures and demonstrations by artists Arthur Gonzalez, Margaret Keelan, Beverly Mayeri, Yana Payusova, Chris Riccardo, Kathy Ruttenberg, John Toki, Tip Toland, and Wanxin Zhang.

In addition to events at the gallery, concurrent exhibitions were held at more than 40 local and regional venues. For more information about the CCACA, visit www.natsoulas.com/ccaca-2021.

1 Tip Toland's Beauty Parlor, 22 in. (56 cm) in height, clay, paint, chalk pastel, 2017. 2 Arthur Gonzalez' Binky, 24 in. (61 cm) in length, ceramic, rubber, metal, glaze, 2005. 3 Kathy Ruttenberg's Fish Bowl, 9 ft. 2 in. (2.8 m) in width, ceramic, cast silicon bronze, polychrome patina, acrylic, cast concrete, resin, LED lighting, 2018. 4 Margaret Keelan's Feeling the Air, 37 in. (94 cm) in height, clay, glaze. 5 Beverly Mayeri's The Big Foot, 5 ft. 6 in. (1.7 m) in height, ceramic, 2016.