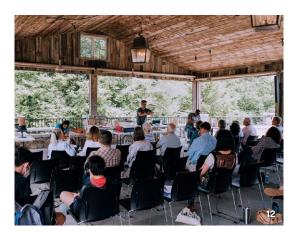

#### **Three Potters Symposium**

The Bascom: A Center for the Visual Arts hosted the 11th annual Three Potters Symposium on June 18, 2021 in Highlands, North Carolina, as part of its mission to serve as a cultural resource for Western North Carolina.

This year's invited artists, Matt Schiemann and Takuro and Hitomi Shibata, spent the day demonstrating handbuilding and wheel-throwing techniques, and sharing insights on inspiration, travel, and material/process connections. For more information about the symposium, visit www.thebascom.org.

12 Three Potters Symposium demonstration, 2021. 13 Takuro Shibata demonstrating how to create his triangle jar, 2021. 14 Matt Schiemann's pitcher, 16 in. (41 cm) in height, 2021. 15 Takuro Shibata, Hitomi Shibata, and Matt Schiemann at the Three Potters Symposium in 2021. 16 Hitomi Shibata's throwing demonstration at the symposium in 2021. *Photos: Molly Harris*.