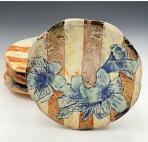

JLD: When I was in school, I didn't see work or hear stories that reflected my experiences—this informs my engagement with ceramics and the wider arts fields. It's so important

3 Blue and White: Bold Beauty, digital photograph, porcelain, blue-and-white pattern transfer from Jingdezhen, China, 2014. 4 Blue and White: Bold Beauty (alternate view), to 8 in. (20 cm) in length, porcelain, blue-and-white pattern transfer from Jingdezhen, China, 2014. 3, 4 Photos: Mark Menjivar. 5 Live to Die, varied dimensions, slip-cast porcelain, customized welcome mats, china paint, 2019. Originally commissioned by Black Cube Nomadic Museum. 6 Live to Die (alternate view). 5, 6 Photos: David Hunter Hale.