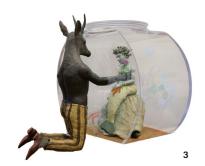

In addition to events at the gallery, concurrent exhibitions were held at more than 40 local and regional venues. For more information about the CCACA, visit www.natsoulas.com/ccaca-2021.

1 Tip Toland's Beauty Parlor, 22 in. (56 cm) in height, clay, paint, chalk pastel, 2017. 2 Arthur Gonzalez' Binky, 24 in. (61 cm) in length, ceramic, rubber, metal, glaze, 2005. 3 Kathy Ruttenberg's Fish Bowl, 9 ft. 2 in. (2.8 m) in width, ceramic, cast silicon bronze, polychrome patina, acrylic, cast concrete, resin, LED lighting, 2018. 4 Margaret Keelan's Feeling the Air, 37 in. (94 cm) in height, clay, glaze. 5 Beverly Mayeri's The Big Foot, 5 ft. 6 in. (1.7 m) in height, ceramic, 2016.