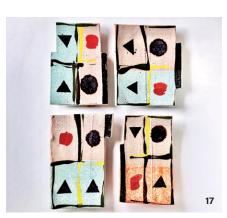

1 Zoe Kaplan's Cow Jar, 4 in. (10 cm) in height, white clay, underglaze pencil design, fired to cone 6 in an electric kiln. 2 BISQUE Resident Zoe Kaplan. 3 Grace Sachi Troxell. 4 Grace Sachi Troxell's *Untitled (Carrots)*, 6 ft 3 in. (1.9 m) in height, slip-cast and wood-fired vegetables (cone 07), Mason stains, unfired clay, carrot pulp, carrot juice, felt, steel, 2021. 5 Wendy Eggerman. 6 Wendy Eggerman's butter dish, 4½ in. (11 cm) in height, earthenware, terra sigillata, fired to cone 3, 2021.