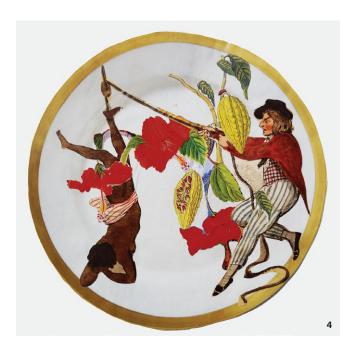

1 Original Spode factory, Stoke-on-Trent. *Photo: Jenny Harper.* 2 Blackware teapot, circa 1760s, Albion site. *Collection of the Potteries Museum and Art Gallery*. Neil Brownsword's "Alchemy and Metamorphosis" at The Potteries Museum and Art Gallery. 3 Paul Scott's plate. "Gardens of Lyra," at The Spode Museum Trust & Heritage Centre, original Spode Factory. 4 Jacqueline Bishop's "History at the Dinner Table," at Spode China Hall. 5 Stoke Makes Plates event at the British Ceramics Biennial. *Photo: Jenny Harper.* 6 Mold store at the original Spode factory. *Photo: Instruct.* 7 British Ceramics Biennial in the China Hall of the original Spode factory. *Photo: Jenny Harper.* 