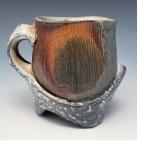

1

1 Half, 9 in. (23 cm) in length, porcelain; blue-and-white pattern transfer from Jingdezhen, China; collected human hair, 2014. Photo: Mark Menjivar. 2 Jennifer Ling Datchuk working in her garage studio, painting underglaze onto wheel-thrown and slip-cast porcelain candlesticks. Photo: Clint Datchuk.