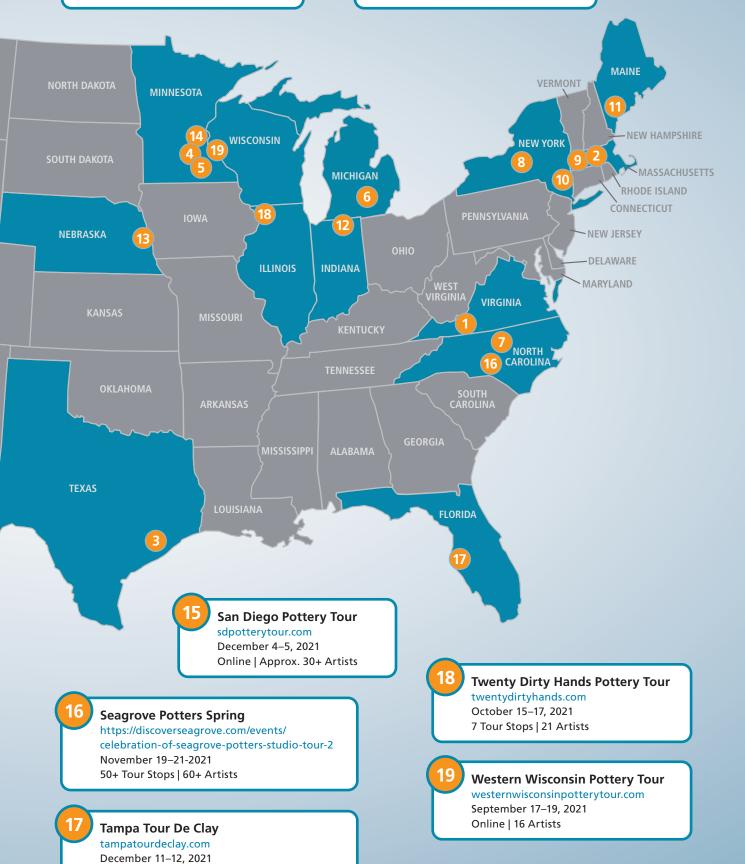

- 1 16 Hands Studio Tour 16hands.com November 26-28, 2021 (In Person) December 11–12, 2021 (Online) 11 Artists
- Asparagus Valley Pottery Trail
  asparagusvalleypotterytrail.com
  June 11–13, 2021
  9 Tour Stops | 20 Artists
- Bayou City Clay Crawl
  BayouCityClayCrawl.org
  December 5, 2021
  8+ Tour Stops | 30+ Artists
- Cannon River Clay Tour
  cannonriverclaytour.com
  August 21–22, 2021
  4 Tour Stops | 19 Artists
- Clay Collective Spring Pottery Tour
  theclaycollective.org
  May 1–2, 2021
  7 Tour Stops | 20 Artists
- 6 Cracked Pot Studio Tour crackedpotstudiotour.com
  September 18–19, 2021
  9 Stops | 50 Artists
- 7 Durham County Pottery Tour durhamcountypotterytour.com November 13–14, 2021 Online | 17 Studios
- Finger Lakes Pottery Tour fingerlakespotterytour.com
  June 5-6, 2021
  2 Tour Stops | 13 Artists

- 9 Hilltown 6 Pottery Tour
  hilltown6.com
  July 24–25, 2021
  Online + 9 Tour Stops | Approx. 27 Artists
- Hudson Valley Pottery Tour hudsonvalleypotterytour.com October 16–17, 2021 6 Tour Stops | 15 Artists
- Maine Pottery Tour
  mainepotterytour.org
  May 1–2, 2021
  49 Tour Stops | 25+ Artists
- Michiana Pottery Tour michianapotterytour.com September 25–26, 2021 7 Tour Stops | 34+ Artists

Omaha North Hills Pottery Tour
omahanorthhillspotterytour.com
October 2–3, 2021
5 Tour Stops | 21 Artists

4 Tour Stops + Online | Approx. 13 Artists

St. Croix Valley Pottery Tour minnesotapotters.com
May 6-8, 2022
7 Tour Stops | Approx. 65 Artists