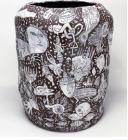

**7** Sisters Are Doing It For Themselves, digital print, Hahnemuhle Fine Art Pearl 285gsm paper, porcelain, leather purse strap, 2019. Brick purses made by coating the following in clay and then firing them: crochet doilies, handkerchiefs, and old boyfriend t-shirts. Commissioned by Artpace. Photo: Lane Pittard. **8, 9** G.O.A.T Girls, varied dimensions, slip-cast Laguna porcelain for dolls: NS-120 cool blush, NS-121 warm blush, NS-122 desert beige, NS-127 Asian, NS-128 Native American, NS-129 mocha, NS-123 warm brown, NS-132 African American, 2019. Photo: Women and Their Work.