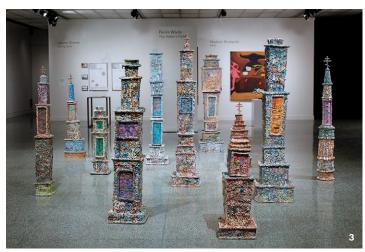

#### Northern Clay Center Emerging Artist Residency

The 2021–2022 Emerging Artist Residency (EAR) Awards, were given to Persis Wade (Goshen, Indiana), Jason Wang (Kansas City, Missouri), and Joel Willson (Arden Hills, Minnesota). The residency provides a furnished studio space for one year (September 1, 2021–August 31, 2022). In addition, it offers artists a materials/firing stipend, a group exhibition in January and February 2023, employment opportunities, and other benefits.