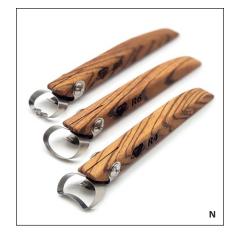

#### **DiamondCore Tools**

DiamondCore Tools has two new products this year. The new **Handheld Extruders** (N) create feet for slab-built platters, dishes, or plates, as well as handles for mugs, pitchers, and other vessels. DiamondCore's advanced blade technology and depth control feature allow the artist to save time pulling a handle and getting clean edges on your feet. Just slice it, cut it to length, and attach it.