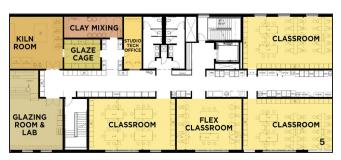

#### The Clay Studio

The Clay Studio in Philadelphia will open its new building in South Kensington in the winter of 2021, moving from its current location in Old City. Construction on the building finished in the fall. The 34,000-square-foot, four-floor facility includes exhibition spaces, event spaces, and a shop on the first floor. The second floor has classrooms, a kiln room, materials storage, and clay-mixing areas. Artist studios and a separate kiln room are located on the third floor. The fourth floor has spaces for events, meetings, youth classes, and after-school programs, along with a rooftop garden and outdoor pavilion.

4 First floor floorplan with the public spaces. 5 Second floor floorplan with the classrooms, kiln room, materials storage, glaze room, and clay-mixing area. 6 Third floor floorplan with the studios and kiln room. 7 Fourth floor floorplan with the offices and event spaces. 8 Rendering of the exterior of the new Clay Studio building. 9 The new building structure shown mid-construction in early 2021. 10 Rendering of a classroom space in the new building. The classroom spaces will quadruple, with an additional dedicated space for youth instruction.