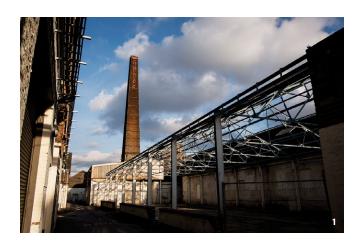

1 Original Spode factory, Stoke-on-Trent. *Photo: Jenny Harper.* 2 Blackware teapot, circa 1760s, Albion site. *Collection of the Potteries Museum and Art Gallery*. Neil Brownsword's "Alchemy and Metamorphosis" at The Potteries Museum and Art Gallery. 3 Paul Scott's plate. "Gardens of Lyra," at The Spode Museum Trust & Heritage Centre, original Spode Factory. 4 Jacqueline Bishop's "History at the Dinner Table," at Spode China Hall. 5 Stoke Makes Plates event at the British Ceramics Biennial. *Photo: Jenny Harper.* 6 Mold store at the original Spode factory. *Photo: Instruct.* 7 British Ceramics Biennial in the China Hall of the original Spode factory. *Photo: Jenny Harper.* 