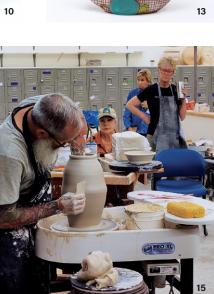

#### **Three Potters Symposium**

The Bascom: A Center for the Visual Arts hosted the 11th annual Three Potters Symposium on June 18, 2021 in Highlands, North Carolina, as part of its mission to serve as a cultural resource for Western North Carolina.

This year's invited artists, Matt Schiemann and Takuro and Hitomi Shibata, spent the day demonstrating handbuilding and wheel-throwing techniques, and sharing insights on inspiration, travel, and material/process connections. For more information about the symposium, visit www.thebascom.org.

12 Three Potters Symposium demonstration, 2021. 13 Takuro Shibata demonstrating how to create his triangle jar, 2021. 14 Matt Schiemann's pitcher, 16 in. (41 cm) in height, 2021. 15 Takuro Shibata, Hitomi Shibata, and Matt Schiemann at the Three Potters Symposium in 2021. 16 Hitomi Shibata's throwing demonstration at the symposium in 2021. *Photos: Molly Harris*.