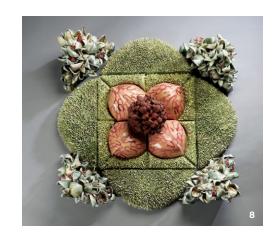

For more information on this and future biennales, visit https://public.ceramics.ntpc.gov.tw/en/index.html.

8 Susan Beiner's *Contained Chrysanthemum*, 34½ in. (88 cm) in diameter, slip-cast porcelain, red stoneware, assembled, fired in a gas kiln 2232°F (1222°C), 2019. 9 Naoki Kato's *NWC 1904*, 5 in. (13 cm) in height, porcelain-soaked cotton threads, assembled, fired in an electric kiln to 2372°F (1300°C), 2019. 10 Brad Taylor's *Compressed Mass*, 3 ft. 9 in. (1.2 m) in length, handbuilt porcelain, fired in a natural-gas downdraft kiln to 2372°F (1300°C), 2018. 11 Shao-qing Jiang's *A Conversation Between Green and White*, 19½ in. (50 cm) in diameter, wheel-thrown white porcelain, fired in reduction to 2336°F (1280°C), 2018.