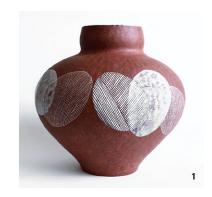

8 Peter Jadoonath's *Bowl with Birds*. 9 Jordan McDonald's vase. 10 Mike Tavares' pitcher. 11 Amanda Dobbratz' oval vase. 12 Matthew Dercole's mug. 13 Pattie Chalmers' *Small Vase with Pigeons*.