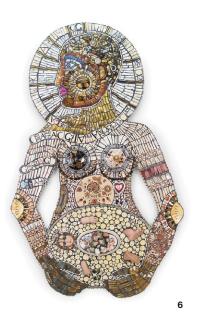

**7** Sisters Are Doing It For Themselves, digital print, Hahnemuhle Fine Art Pearl 285gsm paper, porcelain, leather purse strap, 2019. Brick purses made by coating the following in clay and then firing them: crochet doilies, handkerchiefs, and old boyfriend t-shirts. Commissioned by Artpace. Photo: Lane Pittard. **8, 9** G.O.A.T Girls, varied dimensions, slip-cast Laguna porcelain for dolls: NS-120 cool blush, NS-121 warm blush, NS-122 desert beige, NS-127 Asian, NS-128 Native American, NS-129 mocha, NS-123 warm brown, NS-132 African American, 2019. Photo: Women and Their Work.