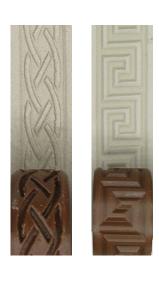

# **New Spectrum Stamps and Rollers**

Relyef stamps are made with 3D printers and leave a clearer and cleaner impression because they are made with a graduated angle to smoothly cut into clay. The angle allows you to make your impressions as deep as you like without leaving behind borders or messy lines. All stamps and rollers are made with biodegradable bioplastic material. Ask for these stamps at your local clay and glaze supplier.