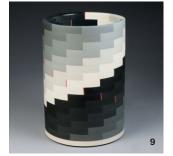

For more information on this and future biennales, visit https://public.ceramics.ntpc.gov.tw/en/index.html.

8 Susan Beiner's *Contained Chrysanthemum*, 34½ in. (88 cm) in diameter, slip-cast porcelain, red stoneware, assembled, fired in a gas kiln 2232°F (1222°C), 2019. 9 Naoki Kato's *NWC 1904*, 5 in. (13 cm) in height, porcelain-soaked cotton threads, assembled, fired in an electric kiln to 2372°F (1300°C), 2019. 10 Brad Taylor's *Compressed Mass*, 3 ft. 9 in. (1.2 m) in length, handbuilt porcelain, fired in a natural-gas downdraft kiln to 2372°F (1300°C), 2018. 11 Shao-qing Jiang's *A Conversation Between Green and White*, 19½ in. (50 cm) in diameter, wheel-thrown white porcelain, fired in reduction to 2336°F (1280°C), 2018.