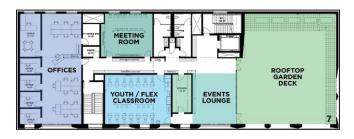

#### The Clay Studio

The Clay Studio in Philadelphia will open its new building in South Kensington in the winter of 2021, moving from its current location in Old City. Construction on the building finished in the fall. The 34,000-square-foot, four-floor facility includes exhibition spaces, event spaces, and a shop on the first floor. The second floor has classrooms, a kiln room, materials storage, and clay-mixing areas. Artist studios and a separate kiln room are located on the third floor. The fourth floor has spaces for events, meetings, youth classes, and after-school programs, along with a rooftop garden and outdoor pavilion.

4 First floor floorplan with the public spaces. 5 Second floor floorplan with the classrooms, kiln room, materials storage, glaze room, and clay-mixing area. 6 Third floor floorplan with the studios and kiln room. 7 Fourth floor floorplan with the offices and event spaces. 8 Rendering of the exterior of the new Clay Studio building. 9 The new building structure shown mid-construction in early 2021. 10 Rendering of a classroom space in the new building. The classroom spaces will quadruple, with an additional dedicated space for youth instruction.