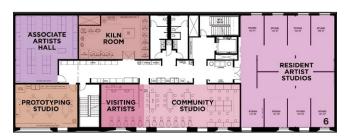

#### The Clay Studio

The Clay Studio in Philadelphia will open its new building in South Kensington in the winter of 2021, moving from its current location in Old City. Construction on the building finished in the fall. The 34,000-square-foot, four-floor facility includes exhibition spaces, event spaces, and a shop on the first floor. The second floor has classrooms, a kiln room, materials storage, and clay-mixing areas. Artist studios and a separate kiln room are located on the third floor. The fourth floor has spaces for events, meetings, youth classes, and after-school programs, along with a rooftop garden and outdoor pavilion.

4 First floor floorplan with the public spaces. 5 Second floor floorplan with the classrooms, kiln room, materials storage, glaze room, and clay-mixing area. 6 Third floor floorplan with the studios and kiln room. 7 Fourth floor floorplan with the offices and event spaces. 8 Rendering of the exterior of the new Clay Studio building. 9 The new building structure shown mid-construction in early 2021. 10 Rendering of a classroom space in the new building. The classroom spaces will quadruple, with an additional dedicated space for youth instruction.