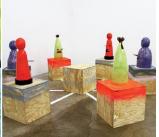

#### 34th California Conference for the Advancement of Ceramic Arts (CCACA)

The 34th CCACA took place October 21–22 at John Natsoulas Gallery in Davis, California. The conference, which focuses on ceramic sculpture, included lectures and demonstrations by artists Arthur Gonzalez, Margaret Keelan, Beverly Mayeri, Yana Payusova, Chris Riccardo, Kathy Ruttenberg, John Toki, Tip Toland, and Wanxin Zhang.

In addition to events at the gallery, concurrent exhibitions were held at more than 40 local and regional venues. For more information about the CCACA, visit www.natsoulas.com/ccaca-2021.

1 Tip Toland's Beauty Parlor, 22 in. (56 cm) in height, clay, paint, chalk pastel, 2017. 2 Arthur Gonzalez' Binky, 24 in. (61 cm) in length, ceramic, rubber, metal, glaze, 2005. 3 Kathy Ruttenberg's Fish Bowl, 9 ft. 2 in. (2.8 m) in width, ceramic, cast silicon bronze, polychrome patina, acrylic, cast concrete, resin, LED lighting, 2018. 4 Margaret Keelan's Feeling the Air, 37 in. (94 cm) in height, clay, glaze. 5 Beverly Mayeri's The Big Foot, 5 ft. 6 in. (1.7 m) in height, ceramic, 2016.