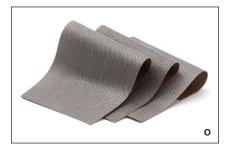

Also new is **Diamond Sandpaper** (O). The backing on this paper is extremely thin and flexible, which is great for smoothing intricate details or tight crevices. Works on bone dry, bisque, high-fired clay or glaze, glass, tile, stone. Perfect for sanding contoured areas. Can be used wet or dry. Doesn't disintegrate in water. Requires fewer strokes and less force than sandpaper. https://DiamondCoreTools.com