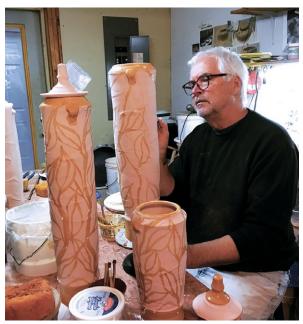

1

1 Half, 9 in. (23 cm) in length, porcelain; blue-and-white pattern transfer from Jingdezhen, China; collected human hair, 2014. Photo: Mark Menjivar. 2 Jennifer Ling Datchuk working in her garage studio, painting underglaze onto wheel-thrown and slip-cast porcelain candlesticks. Photo: Clint Datchuk.